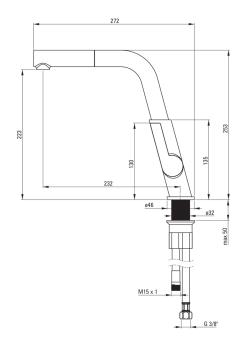

## SILIA Kitchen tap

Product code: BQS\_D73M EAN: 5907650821212 Color: titanium

| Color: titanium     |
|---------------------|
| Warranty [years]: 7 |

| Mixer                  |                      |
|------------------------|----------------------|
| Finish                 | titanium             |
| Material               | brass                |
| Mixer type             | single-handle, mixer |
| Installation method    | standing             |
| Flow class [Vmin]      | Z - 4-9 l/min        |
| Acoustic group [db]    | II (20 < x ≤ 30)     |
| Check valves           | Yes                  |
| Mixer cartridge        |                      |
| Ceramic cartridge size | 25 mm                |
| Spout                  |                      |
| Spout type             | pull-out, swivel     |
| Mixer spout range [mm] | 233                  |
| Aerator                |                      |
| Aerator type           | swivel               |
| Connecting hose        |                      |
| Length [mm]            | 450                  |
| Installation thread    | 3/8"                 |
| Connection thread      | M8                   |
| Hose                   |                      |
| Length [mm]            | 1500                 |
| Braid type             | single-braided       |
| Hand shower            |                      |
| Number of functions    | 1                    |