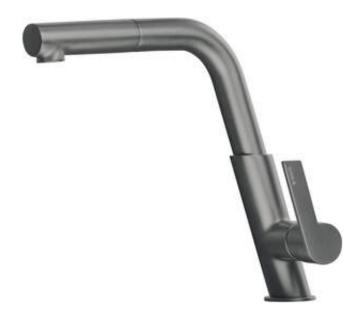

## SILIA Kitchen tap

Product code: BQS\_D73M EAN: 5907650821212 Color: titanium

| Color: titanium     |
|---------------------|
| Warranty [years]: 7 |

| Mixer                  |                      |
|------------------------|----------------------|
| Finish                 | titanium             |
| Material               | brass                |
| Mixer type             | single-handle, mixer |
| Installation method    | standing             |
| Flow class [Vmin]      | Z - 4-9 l/min        |
| Acoustic group [db]    | II (20 < x ≤ 30)     |
| Check valves           | Yes                  |
| Mixer cartridge        |                      |
| Ceramic cartridge size | 25 mm                |
| Spout                  |                      |
| Spout type             | pull-out, swivel     |
| Mixer spout range [mm] | 233                  |
| Aerator                |                      |
| Aerator type           | swivel               |
| Connecting hose        |                      |
| Length [mm]            | 450                  |
| Installation thread    | 3/8"                 |
| Connection thread      | M8                   |
| Hose                   |                      |
| Length [mm]            | 1500                 |
| Braid type             | single-braided       |
| Hand shower            |                      |
| Number of functions    | 1                    |

## Features:

- The mixer body is made of the highest quality brass
- The mixer is equipped with a stream aerator
- The movable aerator allows you to direct the water stream
- The mixer with functional pull-out spout
- · Innovative, durable and easy to clean Titanium coating
- Only the best materials, the quality of which has been confirmed by laboratory tests
- 45 cm connection hoses included
- Z flow class (4-9 l/min) allowing for water consumption reduction
- The mixer is equipped with non-return valves so that the mixed water does not flow back into the installation
- The mounting sleeve facilitates the installation of the mixer
- Cleaning agent for fixtures in all colors available