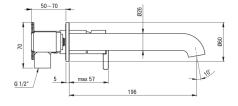

## Міхег

| Finish                                           | titanium             |
|--------------------------------------------------|----------------------|
| Material                                         | brass                |
| Mixer type                                       | single-handle, mixer |
| Installation method                              | concealed            |
| Flow class [l/min]                               | Z - 4-9 l/min        |
| Acoustic group [db]                              | l (x ≤ 20)           |
| <b>Mixer cartridge</b><br>Ceramic cartridge size | 25 mm                |
| Spout                                            |                      |
| Spout type                                       | still                |
| Mixer spout range [mm]                           | 223                  |
| Material                                         | brass                |
| Aerator                                          |                      |