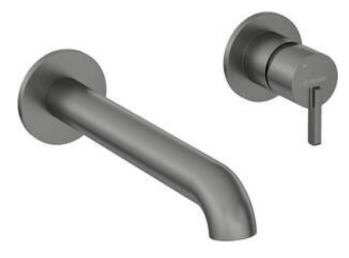

## SILIA Washbasin tap, concealed

Product code: BQS\_D54L EAN: 5907650818250 Color: titanium Warranty [years]: 7

## Міхег

| Finish                                           | titanium             |
|--------------------------------------------------|----------------------|
| Material                                         | brass                |
| Mixer type                                       | single-handle, mixer |
| Installation method                              | concealed            |
| Flow class [l/min]                               | Z - 4-9 l/min        |
| Acoustic group [db]                              | l (x ≤ 20)           |
| <b>Mixer cartridge</b><br>Ceramic cartridge size | 25 mm                |
| Spout                                            |                      |
| Spout type                                       | still                |
| Mixer spout range [mm]                           | 223                  |
| Material                                         | brass                |
| Aerator                                          |                      |

## Features:

- Noble form and timeless simplicity
- · Innovative, durable and easy to clean Titanium coating
- Only the best materials, the quality of which has been confirmed by laboratory tests
- Flush-mounted installation ensures the aesthetics of the bathroom
- The mixer body is made of the highest quality brass
- The mixer is equipped with a stream aerator
- The movable aerator allows you to direct the water stream
- Z flow class (4-9 l/min) allowing for water consumption reduction
- The offer includes a cleaning agent for fixtures in all colors