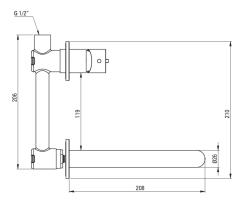

## Міхег

| Finish                                           | titanium             |
|--------------------------------------------------|----------------------|
| Material                                         | brass                |
| Mixer type                                       | single-handle, mixer |
| Installation method                              | concealed            |
| Flow class [l/min]                               | Z - 4-9 l/min        |
| Acoustic group [db]                              | l (x ≤ 20)           |
| <b>Mixer cartridge</b><br>Ceramic cartridge size | 25 mm                |
| Spout                                            |                      |
| Spout type                                       | still                |
| Mixer spout range [mm]                           | 223                  |
| Material                                         | brass                |
| Aerator                                          |                      |