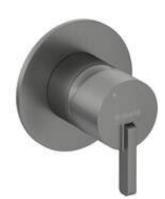

## SILIA Shower mixer

**Product code**: BQS\_D46P **EAN**: 5907650863618

Color: titanium
Warranty [years]: 7

| Mixer                                         |                      |
|-----------------------------------------------|----------------------|
| Finish                                        | titanium             |
| Material                                      | brass                |
| Mixer type                                    | single-handle, mixer |
| Installation method                           | concealed            |
| Acoustic group [db]                           | I (x ≤ 20)           |
| <b>Mixer cartridge</b> Ceramic cartridge size | 35 mm                |
| Function switch Switch type                   | click mechanical     |

## Features:

- Only the best materials, the quality of which has been confirmed by laboratory tests
- Noble form and timeless simplicity
- Ceramic mechanical Click type function switch
- Innovative, durable and easy to clean Titanium coating
- The offer includes a cleaning agent for fixtures in all colors