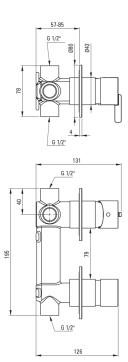

## SILIA Shower mixer

**Product code**: BQS\_D46P **EAN**: 5907650863618

Color: titanium
Warranty [years]: 7

| Mixer                                         |                      |
|-----------------------------------------------|----------------------|
| Finish                                        | titanium             |
| Material                                      | brass                |
| Mixer type                                    | single-handle, mixer |
| Installation method                           | concealed            |
| Acoustic group [db]                           | I (x ≤ 20)           |
| <b>Mixer cartridge</b> Ceramic cartridge size | 35 mm                |
| Function switch Switch type                   | click mechanical     |