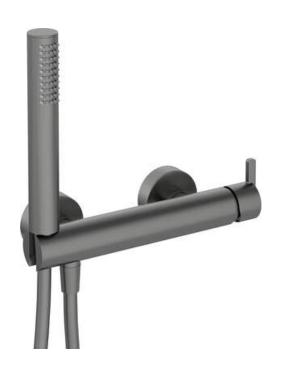

## **SILIA**

## Shower mixer, with shower set

**Product code**: BQS\_D41M **EAN**: 5907650818557

Color: titanium
Warranty [years]: 7

| Mixer                  |                      |
|------------------------|----------------------|
| Finish                 | titanium             |
| Material               | brass                |
| Mixer type             | single-handle, mixer |
| Installation method    | wall-mounted         |
| Acoustic group [db]    | I (x ≤ 20)           |
| Mixer cartridge        |                      |
| Ceramic cartridge size | 35 mm                |
| Hose                   |                      |
| Length [mm]            | 1500                 |
| Braid type             | not applicable       |
| Anti-twist             | 1                    |

## Features:

Anti-calc

**Hand shower**Number of functions

Additional features

- \* Noble form and timeless simplicity
- Handset holder integrated with the battery body
- The mixer body is made of the highest quality brass
- Only the best materials, the quality of which has been confirmed by laboratory tests
- Innovative, durable and easy to clean Titanium coating
- Anti-calc hand shower
- Anti-twist system, preventing the hose from twisting
- Cool-out hand shower
- Durable hose ends made of brass
- The offer includes a cleaning agent for fixtures in all colors