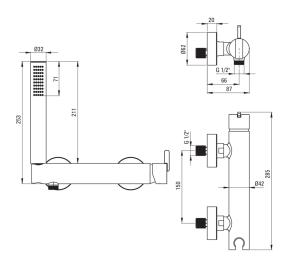

## Shower mixer, with shower set

**Product code**: BQS\_D41M **EAN**: 5907650818557

Color: titanium
Warranty [years]: 7

| Mixer                  |                      |
|------------------------|----------------------|
| Finish                 | titanium             |
| Material               | brass                |
| Mixer type             | single-handle, mixer |
| Installation method    | wall-mounted         |
| Acoustic group [db]    | I (x ≤ 20)           |
| Mixer cartridge        |                      |
| Ceramic cartridge size | 35 mm                |
| Hose                   |                      |
| Length [mm]            | 1500                 |
| Braid type             | not applicable       |
| Anti-twist             | 1                    |