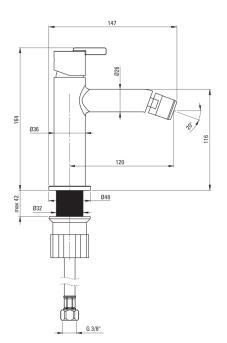

## SILIA Bidet tap

**Product code:** BQS\_D30M **EAN:** 5907650818298

Color: titanium
Warranty [years]: 7

| Mixer                  |                      |
|------------------------|----------------------|
| Finish                 | titanium             |
| Material               | brass                |
| Mixer type             | single-handle, mixer |
| Installation method    | standing             |
| Flow class [l/min]     | Z - 4-9 l/min        |
| Acoustic group [db]    | I (x ≤ 20)           |
| Mixer cartridge        |                      |
| Ceramic cartridge size | 25 mm                |
| Spout                  |                      |
| Spout type             | still                |
| Mixer spout range [mm] | 120                  |
| Material               | brass                |
| Connecting hose        |                      |
| •                      | 450                  |
| Length [mm]            | 3/8"                 |
| Installation thread    | 3/6                  |

M10