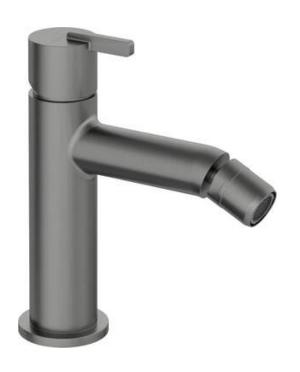

## SILIA Bidet tap

**Product code:** BQS\_D30M **EAN:** 5907650818298

Color: titanium
Warranty [years]: 7

| Mixer                  |                      |
|------------------------|----------------------|
| Finish                 | titanium             |
| Material               | brass                |
| Mixer type             | single-handle, mixer |
| Installation method    | standing             |
| Flow class [l/min]     | Z - 4-9 l/min        |
| Acoustic group [db]    | I (x ≤ 20)           |
| Mixer cartridge        |                      |
| Ceramic cartridge size | 25 mm                |
| Spout                  |                      |
| Spout type             | still                |
| Mixer spout range [mm] | 120                  |
| Material               | brass                |
| Connecting hose        |                      |
| •                      | 450                  |
| Length [mm]            | 3/8"                 |
| Installation thread    | 3/6                  |

## Features:

Connection thread

- Noble form and timeless simplicity
- Innovative, durable and easy to clean Titanium coating
- The mixer body is made of the highest quality brass
- 45 cm connection hoses included
- The mounting sleeve facilitates the installation of the mixer
- Only the best materials, the quality of which has been confirmed by laboratory tests
- The mixer is equipped with a stream aerator
- Z flow class (4-9 l/min) allowing for water consumption reduction
- \* Cleaning agent for fixtures in all colors available