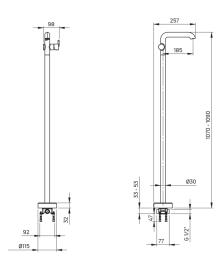

## Washbasin tap, freestanding

**Product code**: BQS\_D2KK **EAN**: 5907650870210

**Color:** titanium **Warranty [years]:** 7

| Mixer                                         |                      |
|-----------------------------------------------|----------------------|
| Finish                                        | titanium             |
| Material                                      | brass                |
| Mixer type                                    | single-handle, mixer |
| Installation method                           | floor                |
| Flow class [Vmin]                             | Z - 4-9 l/min        |
| Acoustic group [db]                           | II (20 < x ≤ 30)     |
| <b>Mixer cartridge</b> Ceramic cartridge size | 25 mm                |
| Ceraitiic cartriage size                      | 2311111              |
| Spout                                         |                      |
| Spout type                                    | still                |
| Mixer spout range [mm]                        | 185                  |
| Material                                      | brass                |
| Aerator                                       |                      |
| Aerator type                                  | honeycomb, swivel    |