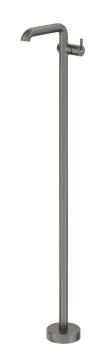

## Washbasin tap, freestanding

**Product code**: BQS\_D2KK **EAN**: 5907650870210

**Color:** titanium **Warranty [years]:** 7

| Mixer                                         |                      |
|-----------------------------------------------|----------------------|
| Finish                                        | titanium             |
| Material                                      | brass                |
| Mixer type                                    | single-handle, mixer |
| Installation method                           | floor                |
| Flow class [Vmin]                             | Z - 4-9 l/min        |
| Acoustic group [db]                           | II (20 < x ≤ 30)     |
| <b>Mixer cartridge</b> Ceramic cartridge size | 25 mm                |
| Ceraitiic cartriage size                      | 2311111              |
| Spout                                         |                      |
| Spout type                                    | still                |
| Mixer spout range [mm]                        | 185                  |
| Material                                      | brass                |
| Aerator                                       |                      |
| Aerator type                                  | honeycomb, swivel    |

## Features:

- Noble form and timeless simplicity
- The mixer is equipped with a stream aerator
- The movable aerator allows you to direct the water stream
- Z flow class (4-9 l/min) allowing for water consumption reduction
- Innovative, durable and easy to clean Titanium coating
- The offer includes a cleaning agent for fixtures in all colors