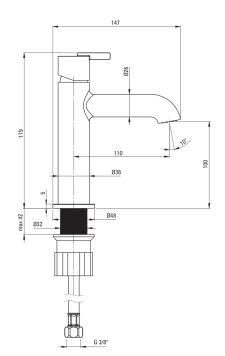

## SILIA Washbasin tap

Product code: BQS\_D20M EAN: 5907650818090 Color: titanium Warranty [years]: 7

| Міхег                  |                      |
|------------------------|----------------------|
| Finish                 | titanium             |
| Material               | brass                |
| Mixertype              | single-handle, mixer |
| Flow class [l/min]     | Z - 4-9 l/min        |
| Acoustic group [db]    | l (x ≤ 20)           |
| Mixer cartridge        |                      |
| Ceramic cartridge size | 25 mm                |
| Spout                  |                      |
| Spout type             | still                |
| Mixer spout range [mm] | 110                  |
| Material               | brass                |
| Aerator                |                      |
| Aerator type           | swivel, flat         |
| Aerator size           | M18                  |
| Connecting base        |                      |
|                        | (50                  |
| Length [mm]            | 450                  |
| Installation thread    | 3/8"                 |
| Connection thread      | M10                  |