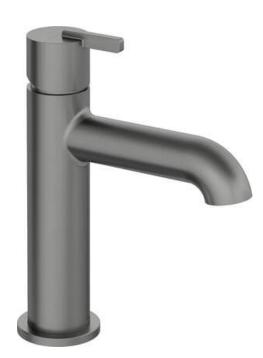

## SILIA Washbasin tap

Product code: BQS\_D20M EAN: 5907650818090 Color: titanium Warranty [years]: 7

| Міхег                  |                      |
|------------------------|----------------------|
| Finish                 | titanium             |
| Material               | brass                |
| Mixertype              | single-handle, mixer |
| Flow class [l/min]     | Z - 4-9 l/min        |
| Acoustic group [db]    | l (x ≤ 20)           |
| Mixer cartridge        |                      |
| Ceramic cartridge size | 25 mm                |
| Spout                  |                      |
| Spout type             | still                |
| Mixer spout range [mm] | 110                  |
| Material               | brass                |
| Aerator                |                      |
| Aerator type           | swivel, flat         |
| Aerator size           | M18                  |
| Connecting base        |                      |
|                        | (50                  |
| Length [mm]            | 450                  |
| Installation thread    | 3/8"                 |
| Connection thread      | M10                  |

## Features:

- Noble form and timeless simplicity
- Innovative, durable and easy to clean Titanium coating
- The mixer body is made of the highest quality brass
- The mounting sleeve facilitates the installation of the mixer
- . The mixer is equipped with a stream aerator
- The movable aerator allows you to direct the water stream
- Only the best materials, the quality of which has been confirmed by laboratory tests
- 45 cm connection hoses included
- Z flow class (4-9 l/min) allowing for water consumption reduction
- The offer includes a cleaning agent for fixtures in all colors