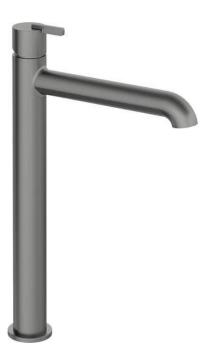

## silia Washbasin tap, tall

Product code: BQS\_D20K EAN: 5907650818175 Color: titanium Warranty [years]: 7

## Features:

Connection thread

• Noble form and timeless simplicity

• Innovative, durable and easy to clean Titanium coating

- The mixer is equipped with a stream aerator
- The movable aerator allows you to direct the water stream
- The mixer body is made of the highest quality brass
- Z flow class (4-9 l/min) allowing for water consumption reduction