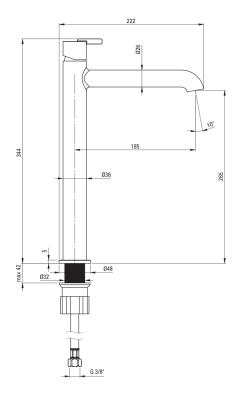

## Mixer titanium Finish Material brass single-handle, mixer Mixer type Installation method standing Flow class [l/min] Z - 4-9 l/min Acoustic group [db] $I(x \le 20)$ Mixer cartridge 25 mm Ceramic cartridge size Spout still Spout type Mixer spout range [mm] 185 Material brass Aerator honeycomb, swivel Aerator type Water flow reduction missing **Connecting hose** 450 Length [mm] Installation thread 3/8"