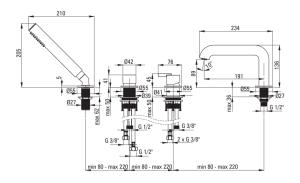

## 🐝 deante

**Product code:** BQS\_D14M **EAN:** 5907650818489

Color: titanium
Warranty [years]: 7

| Mixer                  |                        |
|------------------------|------------------------|
| Finish                 | titanium               |
| Material               | brass                  |
| Mixer type             | single-handle, mixer   |
| Installation method    | standing               |
| Acoustic group [db]    | I (x ≤ 20)             |
| Mixer cartridge        |                        |
| Ceramic cartridge size | 35 mm                  |
| Spout                  |                        |
| Spout type             | still                  |
| Mixer spout range [mm] | 191                    |
| Material               | brass                  |
| Function switch        |                        |
| Switch type            | click mechanical       |
| Aerator                |                        |
| Aerator type           | flat, swivel, silicone |
| Aerator size           | M24                    |
| Connecting hose        |                        |
| Length [mm]            | 450                    |
| Installation thread    | 3/8"                   |
| Connection thread      | M12                    |
| connection and date    |                        |
| Hose                   |                        |
| Length [mm]            | 1500                   |
| Anti-twist             | 1                      |
| Hand shower            |                        |
| Number of functions    | 1                      |
| Anti-calc              | Yes                    |
| A 1 11:1               | 1                      |