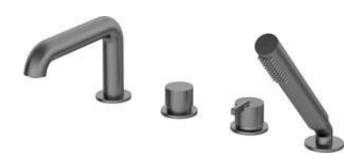

## SILIA Bath mixer, 4-hole

## 🐝 deante

**Product code:** BQS\_D14M **EAN:** 5907650818489

Color: titanium
Warranty [years]: 7

| Mixer                  |                        |
|------------------------|------------------------|
| Finish                 | titanium               |
| Material               | brass                  |
| Mixer type             | single-handle, mixer   |
| Installation method    | standing               |
| Acoustic group [db]    | I (x ≤ 20)             |
| Mixer cartridge        |                        |
| Ceramic cartridge size | 35 mm                  |
| Spout                  |                        |
| Spout type             | still                  |
| Mixer spout range [mm] | 191                    |
| Material               | brass                  |
| Function switch        |                        |
| Switch type            | click mechanical       |
| Aerator                |                        |
| Aerator type           | flat, swivel, silicone |
| Aerator size           | M24                    |
| Connecting hose        |                        |
| Length [mm]            | 450                    |
| Installation thread    | 3/8"                   |
| Connection thread      | M12                    |
| connection and date    |                        |
| Hose                   |                        |
| Length [mm]            | 1500                   |
| Anti-twist             | 1                      |
| Hand shower            |                        |
| Number of functions    | 1                      |
| Anti-calc              | Yes                    |
| A 1 11:1               | 1                      |

## Features:

Additional features

- Noble form and timeless simplicity
- Mechanical ceramic Click type function switch
- Innovative, durable and easy to clean Titanium coating
- The mixer body is made of the highest quality brass
- Silicone aerator for easy limescale removal
- Only the best materials, the quality of which has been confirmed by laboratory tests