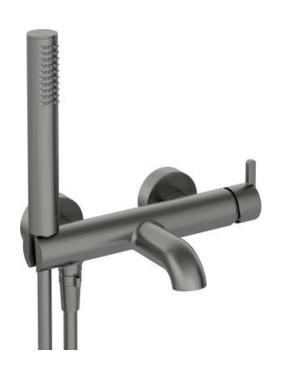

## **SILIA**

## Bath mixer, with shower set

**Product code:** BQS\_D11M **EAN:** 5907650818397

Color: titanium
Warranty [years]: 7

| titanium               |
|------------------------|
| brass                  |
| single-handle, mixer   |
| wall-mounted           |
| I (x ≤ 20)             |
|                        |
| 35 mm                  |
|                        |
| still                  |
| 165                    |
| brass                  |
|                        |
| ceramic mechanical     |
|                        |
| flat, swivel, silicone |
| M24                    |
|                        |
| 1500                   |
| not applicable         |
| 1                      |
|                        |
| 1                      |
| Yes                    |
| cool-out               |
|                        |

## Features:

- · Noble form and timeless simplicity
- Handset holder integrated with the battery body
- \* Innovative, durable and easy to clean Titanium coating
- Silicone aerator for easy limescale removal
- The movable aerator allows you to direct the water stream
- The mixer body is made of the highest quality brass
- Durable hose ends made of brass
- Anti-twist system, preventing the hose from twisting
- Anti-calc hand shower
- Cool-out hand shower
- Only the best materials, the quality of which has been confirmed by laboratory tests
- \* Cleaning agent for fixtures in all colors available