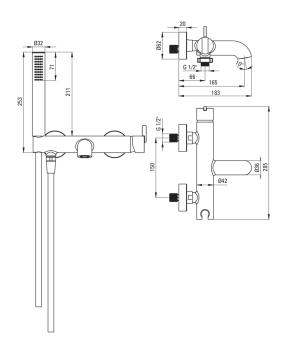

## Bath mixer, with shower set

**Product code:** BQS\_D11M **EAN:** 5907650818397

Color: titanium
Warranty [years]: 7

| titanium               |
|------------------------|
| brass                  |
| single-handle, mixer   |
| wall-mounted           |
| I (x ≤ 20)             |
|                        |
| 35 mm                  |
|                        |
| still                  |
| 165                    |
| brass                  |
|                        |
| ceramic mechanical     |
|                        |
| flat, swivel, silicone |
| M24                    |
|                        |
| 1500                   |
| not applicable         |
| 1                      |
|                        |
| 1                      |
| Yes                    |
| cool-out               |
|                        |