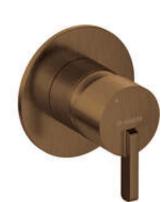

## SILIA Shower mixer

Product code: BQS\_C46P EAN: 5907650869122 Color: brushed bronze Warranty [years]: 7

| Mixer                                         |                      |
|-----------------------------------------------|----------------------|
| Finish                                        | brushed bronze       |
| Material                                      | brass                |
| Mixer type                                    | single-handle, mixer |
| Installation method                           | concealed            |
| Acoustic group [db]                           | I (x ≤ 20)           |
| <b>Mixer cartridge</b> Ceramic cartridge size | 35 mm                |
| <b>Function switch</b><br>Switch type         | click mechanical     |