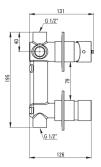

## SILIA Shower mixer

Product code: BQS\_C46P EAN: 5907650869122 Color: brushed bronze Warranty [years]: 7

| Mixer                                         |                      |
|-----------------------------------------------|----------------------|
| Finish                                        | brushed bronze       |
| Material                                      | brass                |
| Mixer type                                    | single-handle, mixer |
| Installation method                           | concealed            |
| Acoustic group [db]                           | I (x ≤ 20)           |
| <b>Mixer cartridge</b> Ceramic cartridge size | 35 mm                |
| <b>Function switch</b><br>Switch type         | click mechanical     |