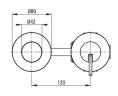

## SILIA Shower mixer

Product code: BQS\_C46P EAN: 5907650869122 Color: brushed bronze Warranty [years]: 7

| Mixer                                         |                      |
|-----------------------------------------------|----------------------|
| Finish                                        | brushed bronze       |
| Material                                      | brass                |
| Mixer type                                    | single-handle, mixer |
| Installation method                           | concealed            |
| Acoustic group [db]                           | I (x ≤ 20)           |
| <b>Mixer cartridge</b> Ceramic cartridge size | 35 mm                |
| <b>Function switch</b><br>Switch type         | click mechanical     |