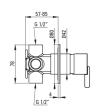

## SILIA Shower mixer

Product code: BQS\_C46P EAN: 5907650869122 Color: brushed bronze Warranty [years]: 7

| Mixer                                         |                      |
|-----------------------------------------------|----------------------|
| Finish                                        | brushed bronze       |
| Material                                      | brass                |
| Mixer type                                    | single-handle, mixer |
| Installation method                           | concealed            |
| Acoustic group [db]                           | I (x ≤ 20)           |
| <b>Mixer cartridge</b> Ceramic cartridge size | 35 mm                |
| <b>Function switch</b><br>Switch type         | click mechanical     |