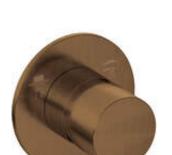

## SILIA Shower mixer

Product code: BQS\_C46P EAN: 5907650869122 Color: brushed bronze Warranty [years]: 7

| Mixer                                         |                      |
|-----------------------------------------------|----------------------|
| Finish                                        | brushed bronze       |
| Material                                      | brass                |
| Mixer type                                    | single-handle, mixer |
| Installation method                           | concealed            |
| Acoustic group [db]                           | I (x ≤ 20)           |
| <b>Mixer cartridge</b> Ceramic cartridge size | 35 mm                |
| <b>Function switch</b><br>Switch type         | click mechanical     |