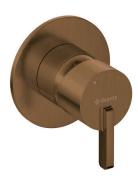

## SILIA Shower mixer, concealed

Product code: BQS\_C44P EAN: 5907650869115 Color: brushed bronze Warranty [years]: 7

| JCC<br>DCC | deə | nte |
|------------|-----|-----|
|------------|-----|-----|

## Mixer

| Finish                 | brushed bronze       |
|------------------------|----------------------|
| Material               | brass                |
| Mixer type             | single-handle, mixer |
| Installation method    | concealed            |
| Acoustic group [db]    | l (x ≤ 20)           |
| Mixer cartridge        |                      |
| Ceramic cartridge size | 35 mm                |
|                        |                      |

## Function switch

Switch type

## Features:

- Noble form and timeless simplicity
- Ceramic mechanical Click type function switch
- Flush-mounted installation ensures the aesthetics of the bathroom
- Only the best materials, the quality of which has been confirmed by laboratory tests
- Cleaning agent for fixtures in all colors available