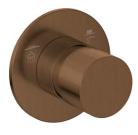

## SILIA Shower mixer, concealed

Product code: BQS\_C44P EAN: 5907650869115 Color: brushed bronze Warranty [years]: 7

| JCC<br>DCC | deə | nte |
|------------|-----|-----|
|------------|-----|-----|

## Mixer

| Finish                 | brushed bronze       |
|------------------------|----------------------|
| Material               | brass                |
| Mixer type             | single-handle, mixer |
| Installation method    | concealed            |
| Acoustic group [db]    | l (x ≤ 20)           |
| Mixer cartridge        |                      |
| Ceramic cartridge size | 35 mm                |
|                        |                      |