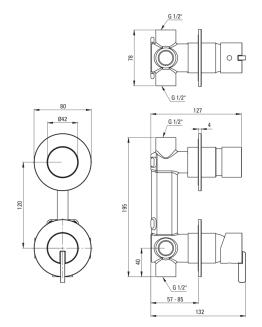

## Mixer

| Finish                 | brushed bronze       |
|------------------------|----------------------|
| Material               | brass                |
| Mixer type             | single-handle, mixer |
| Installation method    | concealed            |
| Acoustic group [db]    | l (x ≤ 20)           |
| Mixer cartridge        |                      |
| Ceramic cartridge size | 35 mm                |
|                        |                      |