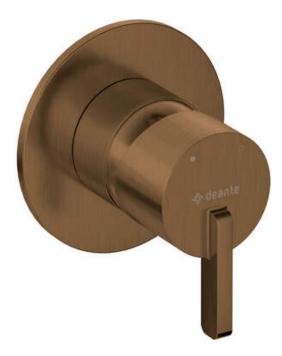

## SILIA Shower mixer, concealed

Product code: BQS\_C44L EAN: 5907650869108 Color: brushed bronze Warranty [years]: 7

## Mixer

| Finish              | brushed bronze       |
|---------------------|----------------------|
| Material            | brass                |
| Mixer type          | single-handle, mixer |
| Installation method | concealed            |
| Acoustic group [db] | l (x ≤ 20)           |
|                     |                      |

## Features:

- Noble form and timeless simplicity
- Flush-mounted installation ensures the aesthetics of the bathroom

35 mm

- Only the best materials, the quality of which has been confirmed by laboratory tests
- Cleaning agent for fixtures in all colors available