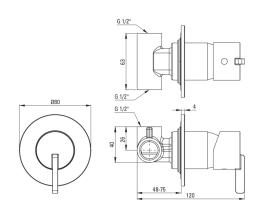

## SILIA Shower mixer, concealed

Product code: BQS\_C44L EAN: 5907650869108 Color: brushed bronze Warranty [years]: 7



## Mixer

| Finish              | brushed bronze       |
|---------------------|----------------------|
| Material            | brass                |
| Mixer type          | single-handle, mixer |
| Installation method | concealed            |
| Acoustic group [db] | l (x ≤ 20)           |
|                     |                      |

🗞 deante

## Mixer cartridge

Ceramic cartridge size

## Features:

- Noble form and timeless simplicity
- Flush-mounted installation ensures the aesthetics of the bathroom

35 mm

- Only the best materials, the quality of which has been confirmed by laboratory tests
- Cleaning agent for fixtures in all colors available