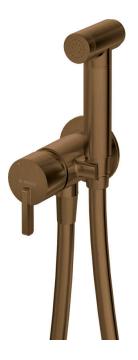

## SILIA Bidet tap, concealed

Product code: BQS\_C34M EAN: 5907650869085 Color: brushed bronze Warranty [years]: 7

## Mixer

| Finish                                           | brushed bronze       |
|--------------------------------------------------|----------------------|
| Material                                         | brass                |
| Mixer type                                       | single-handle, mixer |
| Installation method                              | concealed            |
| Flow class [l/min]                               | Z - 4-9 l/min        |
| Acoustic group [db]                              | II (20 < x ≤ 30)     |
| Check valves                                     | Yes                  |
|                                                  |                      |
| Mixer cartridge                                  |                      |
| <b>Mixer cartridge</b><br>Ceramic cartridge size | 35 mm                |
| -                                                | 35 mm                |
| Ceramic cartridge size                           | 35 mm<br>1           |
| Ceramic cartridge size Hose                      |                      |
| Ceramic cartridge size Hose Anti-twist           |                      |

## Features:

- Noble form and timeless simplicity
- Flush-mounted installation ensures the aesthetics of the bathroom
- The mixer body is made of the highest quality brass
- · Anti-twist system, preventing the hose from twisting
- Z flow class (4-9 l/min) allowing for water consumption reduction
- The mixer is equipped with non-return valves so that the mixed water does not flow back into the installation
- The offer includes a cleaning agent for fixtures in all colors