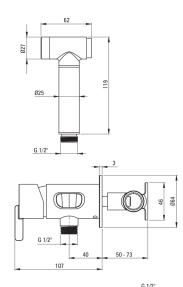

## Mixer

| Finish                                           | brushed bronze       |
|--------------------------------------------------|----------------------|
| Material                                         | brass                |
| Mixer type                                       | single-handle, mixer |
| Installation method                              | concealed            |
| Flow class [l/min]                               | Z - 4-9 l/min        |
| Acoustic group [db]                              | II (20 < x ≤ 30)     |
| Check valves                                     | Yes                  |
|                                                  |                      |
| Mixer cartridge                                  |                      |
| <b>Mixer cartridge</b><br>Ceramic cartridge size | 35 mm                |
| -                                                | 35 mm                |
| Ceramic cartridge size                           | 35 mm<br>1           |
| Ceramic cartridge size Hose                      |                      |
| Ceramic cartridge size Hose Anti-twist           |                      |