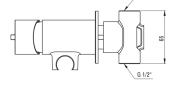

## Mixer

| Finish                                           | brushed bronze       |
|--------------------------------------------------|----------------------|
| Material                                         | brass                |
| Mixer type                                       | single-handle, mixer |
| Installation method                              | concealed            |
| Flow class [l/min]                               | Z - 4-9 l/min        |
| Acoustic group [db]                              | II (20 < x ≤ 30)     |
| Check valves                                     | Yes                  |
|                                                  |                      |
| Mixer cartridge                                  |                      |
| <b>Mixer cartridge</b><br>Ceramic cartridge size | 35 mm                |
| -                                                | 35 mm                |
| Ceramic cartridge size                           | 35 mm<br>1           |
| Ceramic cartridge size Hose                      |                      |
| Ceramic cartridge size Hose Anti-twist           |                      |