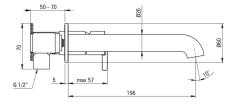

## Міхег

| bianco               |
|----------------------|
| brass                |
| single-handle, mixer |
| concealed            |
| Z - 4-9 l/min        |
| l (x ≤ 20)           |
| 25 mm                |
|                      |
| still                |
| 223                  |
| brass                |
|                      |
| swivel, flat         |
| M18                  |
|                      |