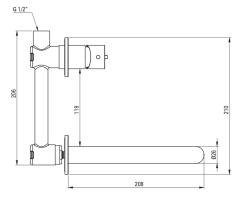

## Міхег

| bianco               |
|----------------------|
| brass                |
| single-handle, mixer |
| concealed            |
| Z - 4-9 l/min        |
| l (x ≤ 20)           |
| 25 mm                |
|                      |
| still                |
| 223                  |
| brass                |
|                      |
| swivel, flat         |
| M18                  |
|                      |