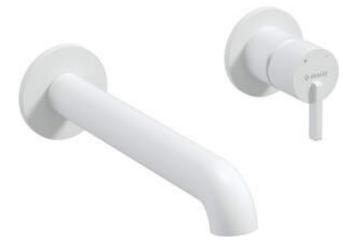

## SILIA Washbasin tap, concealed

Product code: BQS\_A54L EAN: 5907650858447 Color: bianco Warranty [years]: 7

## Міхег

| bianco               |
|----------------------|
| brass                |
| single-handle, mixer |
| concealed            |
| Z - 4-9 l/min        |
| l (x ≤ 20)           |
| 25 mm                |
|                      |
| still                |
| 223                  |
| brass                |
|                      |
| swivel, flat         |
| M18                  |
|                      |