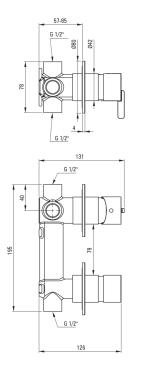

## Міхег

| Finish                 | bianco               |
|------------------------|----------------------|
| Material               | brass                |
| Mixer type             | single-handle, mixer |
| Installation method    | concealed            |
| Acoustic group [db]    | l (x ≤ 20)           |
| Mixer cartridge        |                      |
| Ceramic cartridge size | 35 mm                |
| Function switch        |                      |