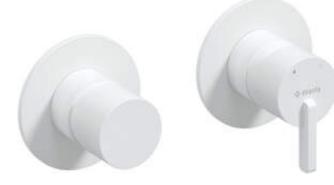

## SILIA Shower mixer

Product code: BQS\_A46P EAN: 5907650863625 Color: bianco Warranty [years]: 7

## Міхег

| Finish                 | bianco               |
|------------------------|----------------------|
| Material               | brass                |
| Mixer type             | single-handle, mixer |
| Installation method    | concealed            |
| Acoustic group [db]    | l (x ≤ 20)           |
| Mixer cartridge        |                      |
| Ceramic cartridge size | 35 mm                |
| Function switch        |                      |