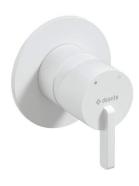

## SILIA Shower mixer, concealed

Product code: BQS\_A44P EAN: 5907650858423 Color: bianco Warranty [years]: 7

## Mixer

| Finish                                           | bianco               |
|--------------------------------------------------|----------------------|
| Material                                         | brass                |
| Mixer type                                       | single-handle, mixer |
| Installation method                              | concealed            |
| Acoustic group [db]                              | l (x ≤ 20)           |
| <b>Mixer cartridge</b><br>Ceramic cartridge size | 35 mm                |
|                                                  |                      |

## Features:

- Noble form and timeless simplicity
- Only the best materials, the quality of which has been confirmed by laboratory tests
- The mixer body is made of the highest quality brass
- Ceramic mechanical Click type function switch
- Flush-mounted installation ensures the aesthetics of the bathroom
- The offer includes a cleaning agent for fixtures in all colors