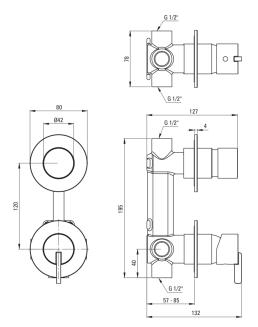

## Mixer

| Finish                                           | bianco               |
|--------------------------------------------------|----------------------|
| Material                                         | brass                |
| Mixer type                                       | single-handle, mixer |
| Installation method                              | concealed            |
| Acoustic group [db]                              | l (x ≤ 20)           |
| <b>Mixer cartridge</b><br>Ceramic cartridge size | 35 mm                |
|                                                  |                      |

## Function switch

| Switch type click m | echanical |
|---------------------|-----------|
|---------------------|-----------|