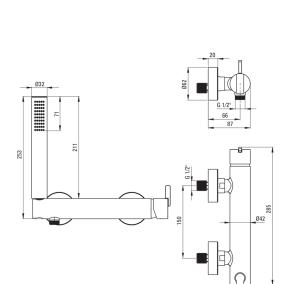

## Shower mixer, with shower set

**Product code:** BQS\_A41M **EAN:** 5907650858409

Color: bianco
Warranty [years]: 7

| Mixer                                  |                      |
|----------------------------------------|----------------------|
| Finish                                 | bianco               |
| Material                               | brass                |
| Mixer type                             | single-handle, mixer |
| Installation method                    | wall-mounted         |
| Acoustic group [db]                    | I (x ≤ 20)           |
| Mixer cartridge Ceramic cartridge size | 35 mm                |
| Hose                                   |                      |
| Length [mm]                            | 1500                 |
| Braid type                             | not applicable       |
| Anti-twist                             | 1                    |
| Hand shower<br>Number of functions     | 1                    |
| Anti-calc                              | Yes                  |