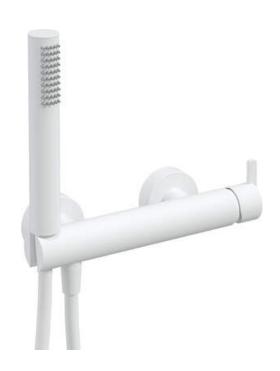

## **SILIA**

## Shower mixer, with shower set

**Product code:** BQS\_A41M **EAN:** 5907650858409

Color: bianco
Warranty [years]: 7

| Mixer                                  |                      |
|----------------------------------------|----------------------|
| Finish                                 | bianco               |
| Material                               | brass                |
| Mixer type                             | single-handle, mixer |
| Installation method                    | wall-mounted         |
| Acoustic group [db]                    | I (x ≤ 20)           |
| Mixer cartridge Ceramic cartridge size | 35 mm                |
| Hose                                   |                      |
| Length [mm]                            | 1500                 |
| Braid type                             | not applicable       |
| Anti-twist                             | 1                    |
| Hand shower<br>Number of functions     | 1                    |
| Anti-calc                              | Yes                  |

## Features:

Additional features

- \* Noble form and timeless simplicity
- Only the best materials, the quality of which has been confirmed by laboratory tests

cool-out

- The mixer body is made of the highest quality brass
- Cool-out hand shower
- Anti-calc hand shower
- Anti-twist system, preventing the hose from twisting
- Durable hose ends made of brass
- Handset holder integrated with the battery body
- The offer includes a cleaning agent for fixtures in all colors