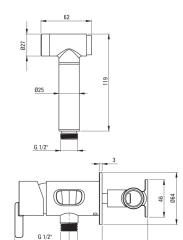

## Mixer

| bianco               |
|----------------------|
| brass                |
| single-handle, mixer |
| concealed            |
| Z - 4-9 l/min        |
| II (20 < x ≤ 30)     |
| Yes                  |
| 35 mm                |
|                      |
| 1200                 |
| 1                    |
|                      |
| 1                    |
| Yes                  |
|                      |