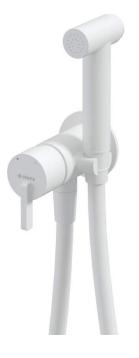

## SILIA Bidet tap, concealed

## Product code: BQS\_A34M EAN: 5907650858386 Color: bianco Warranty [years]: 7

## Features:

- Noble form and timeless simplicity
- Only the best materials, the quality of which has been confirmed by laboratory tests
- The mixer body is made of the highest quality brass
- Z flow class (4-9 l/min) allowing for water consumption reduction
- Flush-mounted installation ensures the aesthetics of the bathroom
- Durable hose ends made of brass
- Anti-twist system, preventing the hose from twisting
- The mixer is equipped with non-return valves so that the mixed water does not flow back into the installation
- The offer includes a cleaning agent for fixtures in all colors