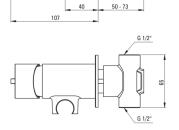

## Mixer

| bianco               |
|----------------------|
| brass                |
| single-handle, mixer |
| concealed            |
| Z - 4-9 l/min        |
| II (20 < x ≤ 30)     |
| Yes                  |
| 35 mm                |
|                      |
| 1200                 |
| 1                    |
|                      |
| 1                    |
| Yes                  |
|                      |