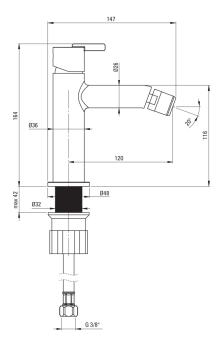

## SILIA Bidet tap

**Product code:** BQS\_A30M **EAN:** 5907650858362

Color: bianco
Warranty [years]: 7

| Mixer                  |                      |
|------------------------|----------------------|
| Finish                 | bianco               |
| Material               | brass                |
| Mixer type             | single-handle, mixer |
| Installation method    | standing             |
| Flow class [l/min]     | Z - 4-9 l/min        |
| Acoustic group [db]    | I (x ≤ 20)           |
| Mixer cartridge        |                      |
| Ceramic cartridge size | 25 mm                |
| Spout                  |                      |
| Spout type             | still                |
| Mixer spout range [mm] | 120                  |
| Material               | brass                |
| Aerator                |                      |
| Aerator type           | silicone             |
| Aerator size           | M22                  |
| C                      |                      |
| Connecting hose        |                      |
| Length [mm]            | 450                  |
| Installation thread    | 3/8"                 |
| Connection thread      | M10                  |
|                        |                      |