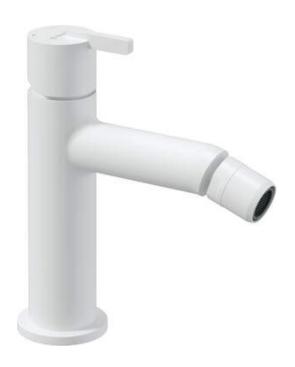

## SILIA Bidet tap

**Product code:** BQS\_A30M **EAN:** 5907650858362

Color: bianco
Warranty [years]: 7

| Mixer                  |                      |
|------------------------|----------------------|
| Finish                 | bianco               |
| Material               | brass                |
| Mixer type             | single-handle, mixer |
| Installation method    | standing             |
| Flow class [l/min]     | Z - 4-9 l/min        |
| Acoustic group [db]    | I (x ≤ 20)           |
| Mixer cartridge        |                      |
| Ceramic cartridge size | 25 mm                |
| Spout                  |                      |
| Spout type             | still                |
| Mixer spout range [mm] | 120                  |
| Material               | brass                |
| Aerator                |                      |
| Aerator type           | silicone             |
| Aerator size           | M22                  |
| C                      |                      |
| Connecting hose        |                      |
| Length [mm]            | 450                  |
| Installation thread    | 3/8"                 |
| Connection thread      | M10                  |
|                        |                      |