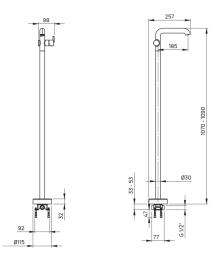

## Міхег bianco Finish Material brass single-handle, mixer Mixer type floor Installation method Flow class [l/min] Z - 4-9 l/min Acoustic group [db] II (20 < x $\le$ 30) Mixer cartridge 25 mm Ceramic cartridge size Spout still Spout type Mixer spout range [mm] 185 Material brass Aerator honeycomb, swivel Aerator type