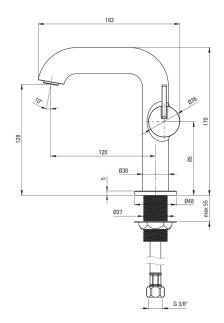

## SILIA Washbasin tap

**Product code:** BQS\_A24M **EAN:** 5907650858355

Color: bianco
Warranty [years]: 7

| Mixer                  |                      |
|------------------------|----------------------|
| Finish                 | bianco               |
| Material               | brass                |
| Mixer type             | single-handle, mixer |
| Installation method    | standing             |
| Flow class [Vmin]      | Z - 4-9 l/min        |
| Acoustic group [db]    | I (x ≤ 20)           |
| Mixer cartridge        |                      |
| Ceramic cartridge size | 25 mm                |
| Spout                  |                      |
| Spout type             | still                |
| Mixer spout range [mm] | 120                  |

brass

450

3/8" M10