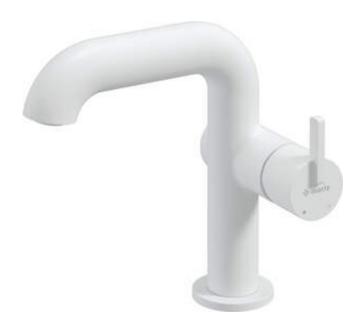

## SILIA Washbasin tap

**Product code:** BQS\_A24M **EAN:** 5907650858355

Color: bianco
Warranty [years]: 7

| Mixer                  |                      |
|------------------------|----------------------|
| Finish                 | bianco               |
| Material               | brass                |
| Mixer type             | single-handle, mixer |
| Installation method    | standing             |
| Flow class [Vmin]      | Z - 4-9 l/min        |
| Acoustic group [db]    | I (x ≤ 20)           |
| Mixer cartridge        |                      |
| Ceramic cartridge size | 25 mm                |
| Spout                  |                      |
| Spout type             | still                |
| Mixer spout range [mm] | 120                  |