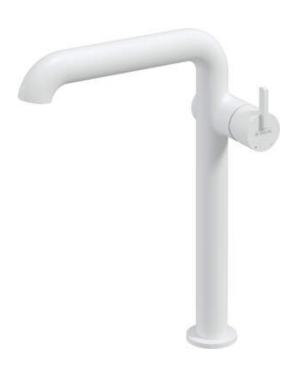

## SILIA Washbasin tap, tall

**Product code**: BQS\_A24K **EAN**: 5907650858324

Color: bianco
Warranty [years]: 7

| MIXEL               |                      |
|---------------------|----------------------|
| Finish              | alabaster            |
| Material            | brass                |
| Mixer type          | single-handle, mixer |
| Installation method | standing             |
| Flow class [l/min]  | Z - 4-9 l/min        |

## Features:

- · Noble form and timeless simplicity
- 45 cm connection hoses included
- The mixer body is made of the highest quality brass
- The mixer is equipped with a stream aerator
- Only the best materials, the quality of which has been confirmed by laboratory tests
- The movable aerator allows you to direct the water stream
- Z flow class (4-9 l/min) allowing for water consumption reduction
- The lever on the side makes it easier to keep the spout clean
- The mounting sleeve facilitates the installation of the mixer
- The offer includes a cleaning agent for fixtures in all colors