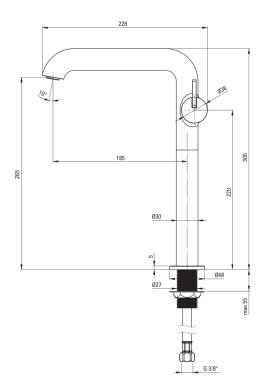

## SILIA Washbasin tap, tall

**Product code**: BQS\_A24K **EAN**: 5907650858324

Color: bianco
Warranty [years]: 7

| MIXEL               |                      |
|---------------------|----------------------|
| Finish              | alabaster            |
| Material            | brass                |
| Mixer type          | single-handle, mixer |
| Installation method | standing             |
| Flow class [l/min]  | Z - 4-9 l/min        |

 $I(x \le 20)$ 

Mixer cartridge

Acoustic group [db]

Ceramic cartridge size 25 mm

Aerator

Missa

| Aerator type | swivel, flat |
|--------------|--------------|
| Aerator size | M24          |