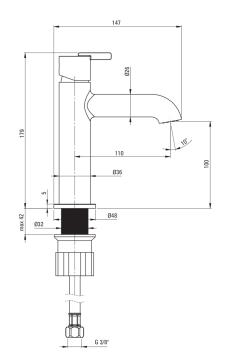

## Міхег bianco Finish Material brass single-handle, mixer Mixer type Z - 4-9 l/min Flow class [l/min] Acoustic group [db] $I(x \le 20)$ Mixer cartridge Ceramic cartridge size 25 mm Spout still Spout type 110 Mixer spout range [mm] brass Material Aerator Aerator type swivel, flat Aerator size M18 **Connecting hose** 450 Length [mm] 3/8" Installation thread

M10

- The mounting sleeve facilitates the installation of the mixer
- The movable aerator allows you to direct the water stream
- Z flow class (4-9 l/min) allowing for water consumption reduction
- The offer includes a cleaning agent for fixtures in all colors