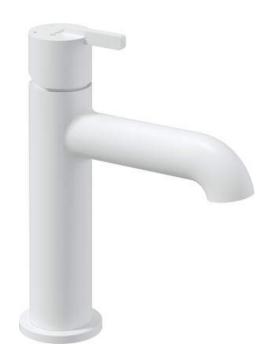

## sılıa Washbasin tap

Product code: BQS\_A20M EAN: 5907650858317 Color: bianco Warranty [years]: 7

## Міхег bianco Finish Material brass single-handle, mixer Mixer type Z - 4-9 l/min Flow class [l/min] Acoustic group [db] $I(x \le 20)$ Mixer cartridge Ceramic cartridge size 25 mm Spout still Spout type 110 Mixer spout range [mm] brass Material Aerator Aerator type swivel, flat Aerator size M18 **Connecting hose** 450 Length [mm] 3/8" Installation thread

## Features:

Connection thread

- Noble form and timeless simplicity
- 45 cm connection hoses included
- The mixer body is made of the highest quality brass
- The mixer is equipped with a stream aerator
- Only the best materials, the quality of which has been confirmed by laboratory tests