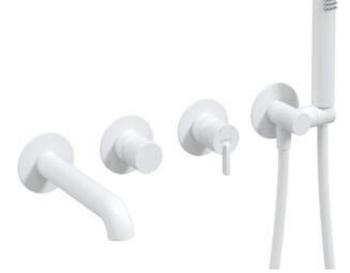

## SILIA Bath mixer, 4-hole

Product code: BQS\_A18P EAN: 5907650858287 Color: bianco Warranty [years]: 7

| Mixer                                                                                                                            |                                                         |
|----------------------------------------------------------------------------------------------------------------------------------|---------------------------------------------------------|
| Finish                                                                                                                           | bianco                                                  |
| Material                                                                                                                         | brass                                                   |
| Mixer type                                                                                                                       | single-handle, mixer                                    |
| Installation method                                                                                                              | concealed                                               |
| Acoustic group [db]                                                                                                              | l (x ≤ 20)                                              |
| Mixer cartridge                                                                                                                  |                                                         |
| Ceramic cartridge size                                                                                                           | 35 mm                                                   |
|                                                                                                                                  |                                                         |
| Spout                                                                                                                            |                                                         |
| Spout type                                                                                                                       | still                                                   |
| Material                                                                                                                         | brass                                                   |
| Function switch                                                                                                                  |                                                         |
|                                                                                                                                  |                                                         |
| Switch type                                                                                                                      | click mechanical                                        |
| Switch type Aerator                                                                                                              | click mechanical                                        |
| Aerator                                                                                                                          | click mechanical<br>silicone, laminar                   |
|                                                                                                                                  |                                                         |
| Aerator<br>Aerator type                                                                                                          | silicone, laminar                                       |
| Aerator<br>Aerator type<br>Aerator size<br>Hose                                                                                  | silicone, laminar                                       |
| Aerator<br>Aerator type<br>Aerator size<br>Hose<br>Length [mm]                                                                   | silicone, laminar<br>M28<br>1500                        |
| Aerator<br>Aerator type<br>Aerator size<br>Hose                                                                                  | silicone, laminar<br>M28                                |
| Aerator<br>Aerator type<br>Aerator size<br>Hose<br>Length [mm]<br>Braid type<br>Anti-twist                                       | silicone, laminar<br>M28<br>1500<br>not applicable      |
| Aerator<br>Aerator type<br>Aerator size<br>Hose<br>Length [mm]<br>Braid type<br>Anti-twist<br>Hand shower                        | silicone, laminar<br>M28<br>1500<br>not applicable<br>1 |
| Aerator<br>Aerator type<br>Aerator size<br>Hose<br>Length [mm]<br>Braid type<br>Anti-twist<br>Hand shower<br>Number of functions | silicone, laminar<br>M28<br>1500<br>not applicable<br>1 |
| Aerator<br>Aerator type<br>Aerator size<br>Hose<br>Length [mm]<br>Braid type<br>Anti-twist<br>Hand shower                        | silicone, laminar<br>M28<br>1500<br>not applicable<br>1 |

## Features:

- Noble form and timeless simplicity
- Only the best materials, the quality of which has been confirmed by laboratory tests
- Flush-mounted installation ensures the aesthetics of the bathroom
- Mechanical ceramic Click type function switch
- Adjustable shower hand angle
- Anti-calc hand shower
- Anti-twist system, preventing the hose from twisting
- Durable hose ends made of brass
- Silicone aerator for easy limescale removal
- Cool-out hand shower
- The offer includes a cleaning agent for fixtures in all colors