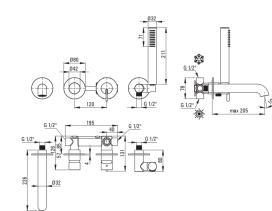

## SILIA Bath mixer, 4-hole

Product code: BQS\_A18P EAN: 5907650858287 Color: bianco Warranty [years]: 7

| Mixer                                                                                                                            |                                                         |
|----------------------------------------------------------------------------------------------------------------------------------|---------------------------------------------------------|
| Finish                                                                                                                           | bianco                                                  |
| Material                                                                                                                         | brass                                                   |
| Mixer type                                                                                                                       | single-handle, mixer                                    |
| Installation method                                                                                                              | concealed                                               |
| Acoustic group [db]                                                                                                              | l (x ≤ 20)                                              |
| Mixer cartridge                                                                                                                  |                                                         |
| Ceramic cartridge size                                                                                                           | 35 mm                                                   |
|                                                                                                                                  |                                                         |
| Spout                                                                                                                            |                                                         |
| Spout type                                                                                                                       | still                                                   |
| Material                                                                                                                         | brass                                                   |
| Function switch                                                                                                                  |                                                         |
|                                                                                                                                  |                                                         |
| Switch type                                                                                                                      | click mechanical                                        |
| Switch type Aerator                                                                                                              | click mechanical                                        |
| Aerator                                                                                                                          | click mechanical<br>silicone, laminar                   |
|                                                                                                                                  |                                                         |
| Aerator<br>Aerator type                                                                                                          | silicone, laminar                                       |
| Aerator<br>Aerator type<br>Aerator size<br>Hose                                                                                  | silicone, laminar                                       |
| Aerator<br>Aerator type<br>Aerator size<br>Hose<br>Length [mm]                                                                   | silicone, laminar<br>M28<br>1500                        |
| Aerator<br>Aerator type<br>Aerator size<br>Hose                                                                                  | silicone, laminar<br>M28                                |
| Aerator<br>Aerator type<br>Aerator size<br>Hose<br>Length [mm]<br>Braid type<br>Anti-twist                                       | silicone, laminar<br>M28<br>1500<br>not applicable      |
| Aerator<br>Aerator type<br>Aerator size<br>Hose<br>Length [mm]<br>Braid type<br>Anti-twist<br>Hand shower                        | silicone, laminar<br>M28<br>1500<br>not applicable<br>1 |
| Aerator<br>Aerator type<br>Aerator size<br>Hose<br>Length [mm]<br>Braid type<br>Anti-twist<br>Hand shower<br>Number of functions | silicone, laminar<br>M28<br>1500<br>not applicable<br>1 |
| Aerator<br>Aerator type<br>Aerator size<br>Hose<br>Length [mm]<br>Braid type<br>Anti-twist<br>Hand shower                        | silicone, laminar<br>M28<br>1500<br>not applicable<br>1 |