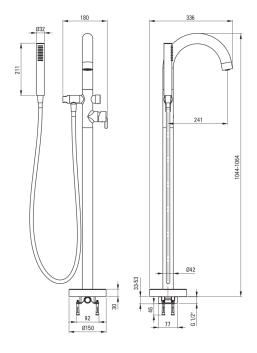

## Mixer

| Finish                                                                                | alabaster                   |
|---------------------------------------------------------------------------------------|-----------------------------|
| Material                                                                              | brass                       |
| Mixer type                                                                            | single-handle, mixer        |
| Installation method                                                                   | floor                       |
| Acoustic group [db]                                                                   | II (20 < x ≤ 30)            |
| Mixer cartridge                                                                       |                             |
| Ceramic cartridge size                                                                | 35 mm                       |
|                                                                                       |                             |
| Spout                                                                                 | still                       |
| Spout type                                                                            |                             |
| Material                                                                              | steel 304                   |
| Aerator                                                                               |                             |
| Aerator type                                                                          | silicone, swivel, flat      |
| Accohogica                                                                            |                             |
| Aerator size                                                                          | M24                         |
| Hose                                                                                  | M24                         |
|                                                                                       | M24<br>1500                 |
| Hose                                                                                  |                             |
| Hose<br>Length [mm]                                                                   | 1500                        |
| Hose<br>Length [mm]<br>Braid type<br>Anti-twist                                       | 1500<br>not applicable      |
| Hose<br>Length [mm]<br>Braid type                                                     | 1500<br>not applicable      |
| Hose<br>Length [mm]<br>Braid type<br>Anti-twist<br>Hand shower                        | 1500<br>not applicable<br>1 |
| Hose<br>Length [mm]<br>Braid type<br>Anti-twist<br>Hand shower<br>Number of functions | 1500<br>not applicable<br>1 |