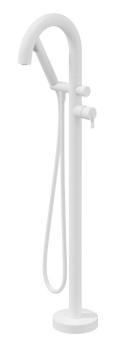

## SILIA Bath mixer, freestanding

Product code: BQS\_A17N EAN: 5907650873174 Color: bianco Warranty [years]: 7

## Features:

- Innovative and durable Bianco coating
- Noble form and timeless simplicity
- Mechanical ceramic Click type function switch
- Adjustable shower hand angle
- Anti-calc hand shower
- Cleaning agent for fixtures in all colors available
- Anti-twist system, preventing the hose from twisting
- Durable hose ends made of brass
- Cool-out hand shower