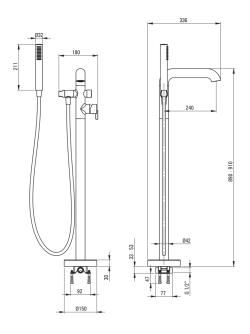

## Mixer

| ITINEI                 |                         |
|------------------------|-------------------------|
| Finish                 | chrome                  |
| Material               | brass                   |
| Mixer type             | single-handle, mixer    |
| Installation method    | floor                   |
| Acoustic group [db]    | II (20 < x ≤ 30)        |
| Mixer cartridge        |                         |
| Ceramic cartridge size | 35 mm                   |
| Spout                  |                         |
| Spout type             | still                   |
| Material               | brass                   |
|                        | DIGSS                   |
| Aerator                |                         |
| Aerator type           | flat, laminar, silicone |
| Aerator size           | M24                     |
| Hose                   |                         |
| Length [mm]            | 1500                    |
| Braid type             | not applicable          |
| Anti-twist             | 1                       |
|                        |                         |
| Hand shower            |                         |
| Number of functions    | 1                       |
| Anti-calc              | Yes                     |
| Additional features    | cool-out                |
|                        |                         |