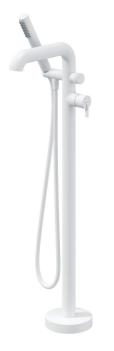

## SILIA Bath mixer, freestanding

Product code: BQS\_A17M EAN: 5907650858263 Color: bianco Warranty [years]: 7

## Features:

- Noble form and timeless simplicity
- Only the best materials, the quality of which has been confirmed by laboratory tests
- Mechanical ceramic Click type function switch
- The mixer body is made of the highest quality brass
- The lever on the side makes it easier to keep the spout clean
- Adjustable shower hand angle
- The mixer is equipped with non-return valves so that the mixed water does not flow back into the installation
- Durable hose ends made of brass
- Cool-out hand shower
- · Anti-twist system, preventing the hose from twisting
- · Cleaning agent for fixtures in all colors available