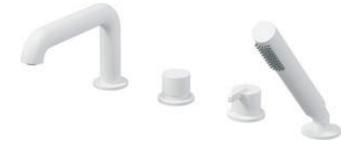

## SILIA Bath mixer, 4-hole

Product code: BQS\_A14M EAN: 5907650858256 Color: bianco Warranty [years]: 7

| Mixer                  |                           |
|------------------------|---------------------------|
| Finish                 | bianco                    |
| Material               | brass                     |
| Mixer type             | single-handle, mixer      |
| Installation method    | standing                  |
| Acoustic group [db]    | l (x ≤ 20)                |
| Mixer cartridge        |                           |
| Ceramic cartridge size | 35 mm                     |
| Spout                  |                           |
| Spout type             | still                     |
| Mixer spout range [mm] | 191                       |
| Material               | brass                     |
| Function switch        |                           |
| Switch type            | click mechanical          |
| Aerator                |                           |
| Aerator type           | silicone, laminar, swivel |
| Aerator size           | M24                       |
|                        | T12-T                     |
| Connecting hose        |                           |
| Length [mm]            | 450                       |
| Installation thread    | 3/8"                      |
| Connection thread      | M12                       |
| Hose                   |                           |
| Length [mm]            | 1500                      |
| Anti-twist             | 1                         |
| Hand shower            |                           |
| Number of functions    | 1                         |
| Anti-calc              | Yes                       |
| Additional features    | cool-out                  |
|                        |                           |

## Features:

- Noble form and timeless simplicity
- Mechanical ceramic Click type function switch
- The mixer body is made of the highest quality brass
- Silicone aerator for easy limescale removal
- The movable aerator allows you to direct the water stream
- Only the best materials, the quality of which has been confirmed by laboratory tests
- Anti-calc hand shower
- Durable hose ends made of brass
- The mounting sleeve facilitates the installation of the mixer
- Cool-out hand shower
- 45 cm connection hoses included
- The offer includes a cleaning agent for fixtures in all colors