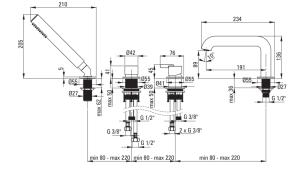

## SILIA Bath mixer, 4-hole

Product code: BQS\_A14M EAN: 5907650858256 Color: bianco Warranty [years]: 7

| Mixer                  |                           |
|------------------------|---------------------------|
| Finish                 | bianco                    |
| Material               | brass                     |
| Mixer type             | single-handle, mixer      |
| Installation method    | standing                  |
| Acoustic group [db]    | l (x ≤ 20)                |
| Mixer cartridge        |                           |
| Ceramic cartridge size | 35 mm                     |
| Spout                  |                           |
| Spout type             | still                     |
| Mixer spout range [mm] | 191                       |
| Material               | brass                     |
| Function switch        |                           |
| Switch type            | click mechanical          |
| Aerator                |                           |
| Aerator type           | silicone, laminar, swivel |
| Aerator size           | M24                       |
|                        | T12-T                     |
| Connecting hose        |                           |
| Length [mm]            | 450                       |
| Installation thread    | 3/8"                      |
| Connection thread      | M12                       |
| Hose                   |                           |
| Length [mm]            | 1500                      |
| Anti-twist             | 1                         |
| Hand shower            |                           |
| Number of functions    | 1                         |
| Anti-calc              | Yes                       |
| Additional features    | cool-out                  |
|                        |                           |