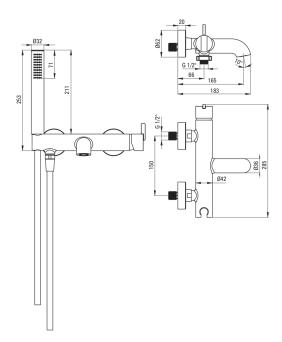

## SILIA Bath mixer

**Product code:** BQS\_A11M **EAN:** 5907650858249

Color: bianco
Warranty [years]: 7

| Mixer                                                             |                           |
|-------------------------------------------------------------------|---------------------------|
| Finish                                                            | bianco                    |
| Material                                                          | brass                     |
| Mixer type                                                        | single-handle, mixer      |
| Installation method                                               | wall-mounted              |
| Mixer cartridge                                                   |                           |
| Ceramic cartridge size                                            | 35 mm                     |
| Function switch                                                   |                           |
| Switch type                                                       | ceramic mechanical        |
| Aerator                                                           |                           |
|                                                                   |                           |
| Aerator type                                                      | silicone, swivel          |
| Aerator type<br>Aerator size                                      | silicone, swivel<br>M24   |
|                                                                   | •                         |
| Aerator size  Hose                                                | •                         |
| Aerator size                                                      | M24                       |
| Aerator size  Hose Length [mm]                                    | M24<br>1500               |
| Aerator size  Hose  Length [mm]  Braid type                       | M24 1500 not applicable   |
| Aerator size  Hose  Length [mm]  Braid type  Anti-twist           | M24 1500 not applicable   |
| Aerator size  Hose Length [mm] Braid type Anti-twist  Hand shower | M24 1500 not applicable 1 |