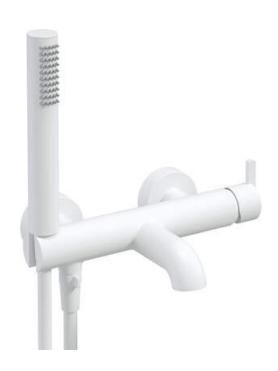

## SILIA Bath mixer

**Product code:** BQS\_A11M **EAN:** 5907650858249

Color: bianco
Warranty [years]: 7

| Mixer                                                             |                           |
|-------------------------------------------------------------------|---------------------------|
| Finish                                                            | bianco                    |
| Material                                                          | brass                     |
| Mixer type                                                        | single-handle, mixer      |
| Installation method                                               | wall-mounted              |
| Mixer cartridge                                                   |                           |
| Ceramic cartridge size                                            | 35 mm                     |
| Function switch                                                   |                           |
| Switch type                                                       | ceramic mechanical        |
| Aerator                                                           |                           |
|                                                                   |                           |
| Aerator type                                                      | silicone, swivel          |
| Aerator type<br>Aerator size                                      | silicone, swivel<br>M24   |
|                                                                   | •                         |
| Aerator size  Hose                                                | •                         |
| Aerator size                                                      | M24                       |
| Aerator size  Hose Length [mm]                                    | M24<br>1500               |
| Aerator size  Hose  Length [mm]  Braid type                       | M24 1500 not applicable   |
| Aerator size  Hose  Length [mm]  Braid type  Anti-twist           | M24 1500 not applicable   |
| Aerator size  Hose Length [mm] Braid type Anti-twist  Hand shower | M24 1500 not applicable 1 |

## Features:

- Noble form and timeless simplicity
- The mixer body is made of the highest quality brass
- The movable aerator allows you to direct the water stream
- \* Silicone aerator for easy limescale removal
- Only the best materials, the quality of which has been confirmed by laboratory tests
- Handset holder integrated with the battery body
- Durable hose ends made of brass
- · Anti-twist system, preventing the hose from twisting
- Anti-calc hand shower
- Cool-out hand shower
- The offer includes a cleaning agent for fixtures in all colors