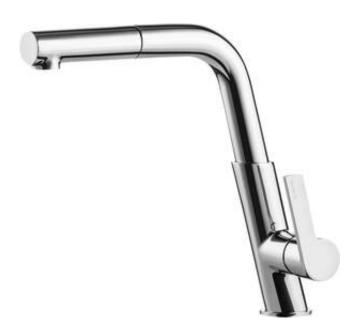

## SILIA Kitchen tap

**Product code:** BQS\_073M **EAN:** 5908212071397

**Color:** chrome **Warranty [years]:** 7

| Mixer                  |                      |
|------------------------|----------------------|
| Finish                 | chrome               |
| Material               | brass                |
| Mixer type             | single-handle, mixer |
| Installation method    | standing             |
| Flow class [l/min]     | Z - 4-9 l/min        |
| Acoustic group [db]    | II (20 < x ≤ 30)     |
| Check valves           | Yes                  |
| Miyos costeidos        |                      |
| Mixer cartridge        | 25                   |
| Ceramic cartridge size | 25 mm                |
| Spout                  |                      |
| Spout type             | pull-out, swivel     |
| Mixer spout range [mm] | 233                  |
| <del>-</del>           |                      |
| Aerator                |                      |
| Aerator type           | swivel               |
| Connecting hose        |                      |
| Length [mm]            | 450                  |
| Installation thread    | 3/8"                 |
| Connection thread      | M8                   |
|                        |                      |
| Hose                   |                      |
| Length [mm]            | 1500                 |
| Braid type             | single-braided       |
| Hand shower            |                      |
| Number of functions    | 1                    |
|                        |                      |

## Features:

- The mixer body is made of the highest quality brass
- The mixer is equipped with a stream aerator
- The movable aerator allows you to direct the water stream
- The mixer with functional pull-out spout
- \* The mounting sleeve facilitates the installation of the mixer
- 45 cm connection hoses included
- Z flow class (4-9 l/min) allowing for water consumption reduction
- The mixer is equipped with non-return valves so that the mixed water does not flow back into the installation
- Only the best materials, the quality of which has been confirmed by laboratory tests
- Cleaning agent for fixtures in all colors available