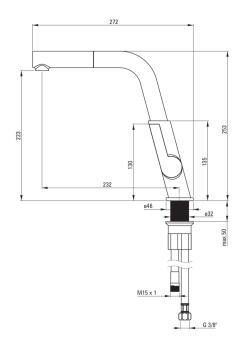

## SILIA Kitchen tap

**Product code:** BQS\_073M **EAN:** 5908212071397

**Color:** chrome **Warranty [years]:** 7

| Mixer                  |                      |
|------------------------|----------------------|
| Finish                 | chrome               |
| Material               | brass                |
| Mixer type             | single-handle, mixer |
| Installation method    | standing             |
| Flow class [l/min]     | Z - 4-9 l/min        |
| Acoustic group [db]    | II (20 < x ≤ 30)     |
| Check valves           | Yes                  |
| Miyos costeidos        |                      |
| Mixer cartridge        | 25                   |
| Ceramic cartridge size | 25 mm                |
| Spout                  |                      |
| Spout type             | pull-out, swivel     |
| Mixer spout range [mm] | 233                  |
| <del>-</del>           |                      |
| Aerator                |                      |
| Aerator type           | swivel               |
| Connecting hose        |                      |
| Length [mm]            | 450                  |
| Installation thread    | 3/8"                 |
| Connection thread      | M8                   |
|                        |                      |
| Hose                   |                      |
| Length [mm]            | 1500                 |
| Braid type             | single-braided       |
| Hand shower            |                      |
| Number of functions    | 1                    |
|                        |                      |