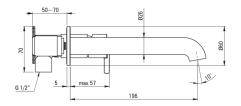

## Washbasin tap, concealed

**Product code:** BQS\_054L **EAN:** 5907650857167

**Color:** chrome **Warranty [years]:** 7

| Finish                 | chrome               |
|------------------------|----------------------|
| Material               | brass                |
| Mixer type             | single-handle, mixer |
| Installation method    | concealed            |
| Flow class [l/min]     | Z - 4-9 l/min        |
| Acoustic group [db]    | I (x ≤ 20)           |
| Mixer cartridge        |                      |
| Ceramic cartridge size | 25 mm                |
| Spout                  |                      |
| Spout type             | still                |
| Mixer spout range [mm] | 223                  |
| Material               | brass                |
| Aerator                |                      |
| Aerator type           | swivel, flat         |
| Aerator size           | M18                  |
|                        |                      |