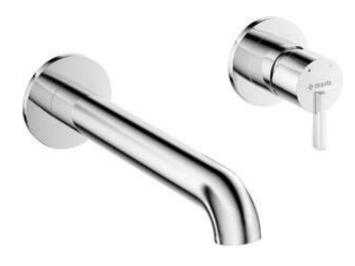

## Washbasin tap, concealed

**Product code:** BQS\_054L **EAN:** 5907650857167

**Color:** chrome **Warranty [years]:** 7

| Finish                 | chrome               |
|------------------------|----------------------|
| Material               | brass                |
| Mixer type             | single-handle, mixer |
| Installation method    | concealed            |
| Flow class [l/min]     | Z - 4-9 l/min        |
| Acoustic group [db]    | I (x ≤ 20)           |
| Mixer cartridge        |                      |
| Ceramic cartridge size | 25 mm                |
| Spout                  |                      |
| Spout type             | still                |
| Mixer spout range [mm] | 223                  |
| Material               | brass                |
| Aerator                |                      |
| Aerator type           | swivel, flat         |
| Aerator size           | M18                  |
|                        |                      |

## Features:

Mixer

- \* Noble form and timeless simplicity
- The mixer body is made of the highest quality brass
- Flush-mounted installation ensures the aesthetics of the bathroom
- The mixer is equipped with a stream aerator
- The movable aerator allows you to direct the water stream
- Z flow class (4-9 l/min) allowing for water consumption reduction
- The offer includes a cleaning agent for fixtures in all colors