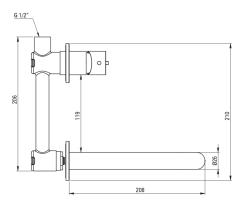

## Washbasin tap, concealed

**Product code:** BQS\_054L **EAN:** 5907650857167

**Color:** chrome **Warranty [years]:** 7

| Finish                 | chrome               |
|------------------------|----------------------|
| Material               | brass                |
| Mixer type             | single-handle, mixer |
| Installation method    | concealed            |
| Flow class [l/min]     | Z - 4-9 l/min        |
| Acoustic group [db]    | I (x ≤ 20)           |
| Mixer cartridge        |                      |
| Ceramic cartridge size | 25 mm                |
| Spout                  |                      |
| Spout type             | still                |
| Mixer spout range [mm] | 223                  |
| Material               | brass                |
| Aerator                |                      |
| Aerator type           | swivel, flat         |
| Aerator size           | M18                  |
|                        |                      |