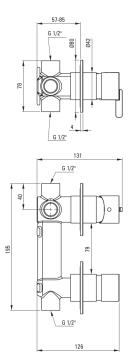

## SILIA Shower mixer

**Product code:** BQS\_046P **EAN:** 5907650863595

Color: chrome
Warranty [years]: 7

| The same of the sa |
|--------------------------------------------------------------------------------------------------------------------------------------------------------------------------------------------------------------------------------------------------------------------------------------------------------------------------------------------------------------------------------------------------------------------------------------------------------------------------------------------------------------------------------------------------------------------------------------------------------------------------------------------------------------------------------------------------------------------------------------------------------------------------------------------------------------------------------------------------------------------------------------------------------------------------------------------------------------------------------------------------------------------------------------------------------------------------------------------------------------------------------------------------------------------------------------------------------------------------------------------------------------------------------------------------------------------------------------------------------------------------------------------------------------------------------------------------------------------------------------------------------------------------------------------------------------------------------------------------------------------------------------------------------------------------------------------------------------------------------------------------------------------------------------------------------------------------------------------------------------------------------------------------------------------------------------------------------------------------------------------------------------------------------------------------------------------------------------------------------------------------------|
|                                                                                                                                                                                                                                                                                                                                                                                                                                                                                                                                                                                                                                                                                                                                                                                                                                                                                                                                                                                                                                                                                                                                                                                                                                                                                                                                                                                                                                                                                                                                                                                                                                                                                                                                                                                                                                                                                                                                                                                                                                                                                                                                |

## Features:

- Only the best materials, the quality of which has been confirmed by laboratory tests
- · Noble form and timeless simplicity
- Ceramic mechanical Click type function switch
- The offer includes a cleaning agent for fixtures in all colors
- Flush-mounted installation ensures the aesthetics of the bathroom