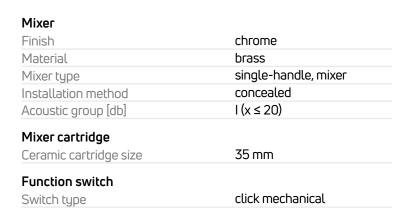

## SILIA Shower mixer

**Product code:** BQS\_046P **EAN:** 5907650863595

Color: chrome
Warranty [years]: 7

| The same of the sa |
|--------------------------------------------------------------------------------------------------------------------------------------------------------------------------------------------------------------------------------------------------------------------------------------------------------------------------------------------------------------------------------------------------------------------------------------------------------------------------------------------------------------------------------------------------------------------------------------------------------------------------------------------------------------------------------------------------------------------------------------------------------------------------------------------------------------------------------------------------------------------------------------------------------------------------------------------------------------------------------------------------------------------------------------------------------------------------------------------------------------------------------------------------------------------------------------------------------------------------------------------------------------------------------------------------------------------------------------------------------------------------------------------------------------------------------------------------------------------------------------------------------------------------------------------------------------------------------------------------------------------------------------------------------------------------------------------------------------------------------------------------------------------------------------------------------------------------------------------------------------------------------------------------------------------------------------------------------------------------------------------------------------------------------------------------------------------------------------------------------------------------------|
|                                                                                                                                                                                                                                                                                                                                                                                                                                                                                                                                                                                                                                                                                                                                                                                                                                                                                                                                                                                                                                                                                                                                                                                                                                                                                                                                                                                                                                                                                                                                                                                                                                                                                                                                                                                                                                                                                                                                                                                                                                                                                                                                |

## Features:

- Only the best materials, the quality of which has been confirmed by laboratory tests
- · Noble form and timeless simplicity
- Ceramic mechanical Click type function switch
- The offer includes a cleaning agent for fixtures in all colors
- Flush-mounted installation ensures the aesthetics of the bathroom