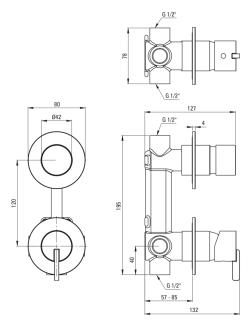

## SILIA Shower mixer

**Product code:** BQS\_044P **EAN:** 5907650857150

Color: chrome
Warranty [years]: 7

| Mixer                  |                      |
|------------------------|----------------------|
| Finish                 | chrome               |
| Material               | brass                |
| Mixer type             | single-handle, mixer |
| Installation method    | concealed            |
| Acoustic group [db]    | I (x ≤ 20)           |
| Mixer cartridge        | 75                   |
| Ceramic cartridge size | 35 mm                |

| Function switch |                  |
|-----------------|------------------|
| Switch type     | click mechanical |