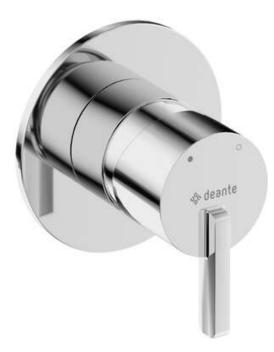

## SILIA Shower mixer, concealed

Product code: BQS\_044L EAN: 5907650859642 Color: chrome Warranty [years]: 7

## Mixer

| Finish              | chrome               |
|---------------------|----------------------|
| Material            | brass                |
| Mixer type          | single-handle, mixer |
| Installation method | concealed            |
| Acoustic group [db] | l (x ≤ 20)           |
|                     |                      |

## Features:

- Noble form and timeless simplicity
- Flush-mounted installation ensures the aesthetics of the bathroom
- Only the best materials, the quality of which has been confirmed by laboratory tests
- The offer includes a cleaning agent for fixtures in all colors