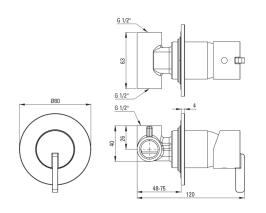

## Mixer

| Finish              | chrome               |
|---------------------|----------------------|
| Material            | brass                |
| Mixer type          | single-handle, mixer |
| Installation method | concealed            |
| Acoustic group [db] | l (x ≤ 20)           |
|                     |                      |

## Mixer cartridge

Ceramic cartridge size 35 mm