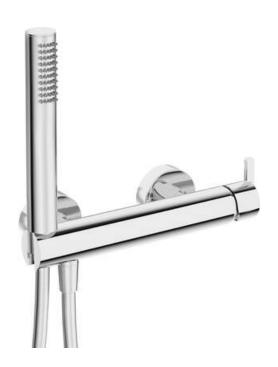

## **SILIA**

## Shower mixer, with shower set

**Product code:** BQS\_041M **EAN:** 5907650855149

**Color:** chrome **Warranty [years]:** 7

| Mixer                  |                      |
|------------------------|----------------------|
| Finish                 | chrome               |
| Material               | brass                |
| Mixer type             | single-handle, mixer |
| Installation method    | wall-mounted         |
| Acoustic group [db]    | I (x ≤ 20)           |
| Mixer cartridge        | 75                   |
| Ceramic cartridge size | 35 mm                |
| Hose                   |                      |
| Length [mm]            | 1500                 |
| Braid type             | not applicable       |
| Anti-twist             | 1                    |
| •                      | • •                  |

## Features:

- \* Noble form and timeless simplicity
- Handset holder integrated with the battery body
- The mixer body is made of the highest quality brass
- Only the best materials, the quality of which has been confirmed by laboratory tests
- Anti-calc hand shower
- Durable hose ends made of brass
- Anti-twist system, preventing the hose from twisting
- Cool-out hand shower
- The offer includes a cleaning agent for fixtures in all colors