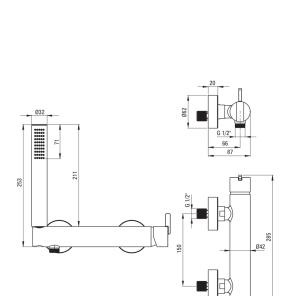

## Shower mixer, with shower set

**Product code:** BQS\_041M **EAN:** 5907650855149

**Color:** chrome **Warranty [years]:** 7

| Mixer                  |                      |
|------------------------|----------------------|
| Finish                 | chrome               |
| Material               | brass                |
| Mixer type             | single-handle, mixer |
| Installation method    | wall-mounted         |
| Acoustic group [db]    | I (x ≤ 20)           |
| Mixer cartridge        | 75                   |
| Ceramic cartridge size | 35 mm                |
| Hose                   |                      |
| Length [mm]            | 1500                 |
| Braid type             | not applicable       |
| Anti-twist             | 1                    |
| •                      | • •                  |