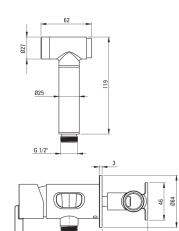

## Mixer

| Finish                                           | chrome               |
|--------------------------------------------------|----------------------|
| Material                                         | brass                |
| Mixer type                                       | single-handle, mixer |
| Installation method                              | concealed            |
| Flow class [l/min]                               | Z - 4-9 l/min        |
| Acoustic group [db]                              | II (20 < x ≤ 30)     |
| Check valves                                     | Yes                  |
| <b>Mixer cartridge</b><br>Ceramic cartridge size | 35 mm                |
| Hose                                             |                      |
| Length [mm]                                      | 1200                 |
| Anti-twist                                       | 1                    |
|                                                  | •                    |
| Hand shower                                      |                      |
| Start_stop                                       | Yes                  |