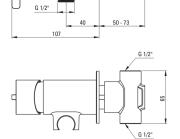

## Mixer

| Finish                                           | chrome               |
|--------------------------------------------------|----------------------|
| Material                                         | brass                |
| Mixer type                                       | single-handle, mixer |
| Installation method                              | concealed            |
| Flow class [l/min]                               | Z - 4-9 l/min        |
| Acoustic group [db]                              | II (20 < x ≤ 30)     |
| Check valves                                     | Yes                  |
| <b>Mixer cartridge</b><br>Ceramic cartridge size | 35 mm                |
| Hose                                             |                      |
| Length [mm]                                      | 1200                 |
| Anti-twist                                       | 1                    |
|                                                  | •                    |
| Hand shower                                      |                      |
| Start_stop                                       | Yes                  |