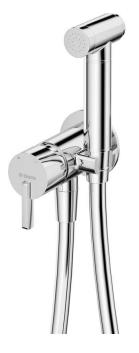

## SILIA Bidet tap, concealed

Product code: BQS\_034M EAN: 5907650818366 Color: chrome Warranty [years]: 7

## Mixer

| Finish                                           | chrome               |
|--------------------------------------------------|----------------------|
| Material                                         | brass                |
| Mixer type                                       | single-handle, mixer |
| Installation method                              | concealed            |
| Flow class [l/min]                               | Z - 4-9 l/min        |
| Acoustic group [db]                              | II (20 < x ≤ 30)     |
| Check valves                                     | Yes                  |
| <b>Mixer cartridge</b><br>Ceramic cartridge size | 35 mm                |
| Hose                                             |                      |
| Length [mm]                                      | 1200                 |
| Anti-twist                                       | 1                    |
|                                                  | •                    |
| Hand shower                                      |                      |
| Start_stop                                       | Yes                  |

## Features:

- Noble form and timeless simplicity
- Only the best materials, the quality of which has been confirmed by laboratory tests
- The mixer body is made of the highest quality brass
- Z flow class (4-9 l/min) allowing for water consumption reduction
- Flush-mounted installation ensures the aesthetics of the bathroom
- Durable hose ends made of brass
- · Anti-twist system, preventing the hose from twisting
- The mixer is equipped with non-return valves so that the mixed water does not flow back into the installation
- · Cleaning agent for fixtures in all colors available