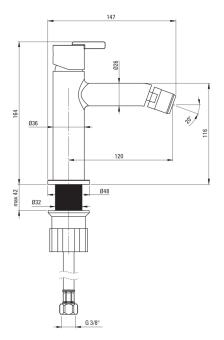

## SILIA Bidet tap

**Product code**: BQS\_030M **EAN**: 5907650854746

**Color:** chrome **Warranty [years]:** 7

| Mixer                      |                      |
|----------------------------|----------------------|
|                            | ab                   |
| Finish                     | chrome               |
| Material                   | brass                |
| Mixer type                 | single-handle, mixer |
| Installation method        | standing             |
| Flow class [l/min]         | Z - 4-9 l/min        |
| Acoustic group [db]        | I (x ≤ 20)           |
| Mixer cartridge            |                      |
| Ceramic cartridge size     | 25 mm                |
| Spout                      |                      |
| Spout type                 | still                |
| Mixer spout range [mm]     | 120                  |
| Material                   | brass                |
| Aerator                    |                      |
| Aerator type               | silicone             |
| Aerator size               | M22                  |
| Connecting hose            |                      |
| Length [mm]                | 450                  |
| Installation thread        | 3/8"                 |
| ii istattatioi i ti ii cad | 3/ 0                 |