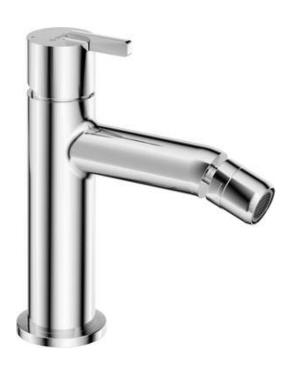

## SILIA Bidet tap

**Product code**: BQS\_030M **EAN**: 5907650854746

**Color:** chrome **Warranty [years]:** 7

| Mixer                      |                      |
|----------------------------|----------------------|
|                            | ab                   |
| Finish                     | chrome               |
| Material                   | brass                |
| Mixer type                 | single-handle, mixer |
| Installation method        | standing             |
| Flow class [l/min]         | Z - 4-9 l/min        |
| Acoustic group [db]        | I (x ≤ 20)           |
| Mixer cartridge            |                      |
| Ceramic cartridge size     | 25 mm                |
| Spout                      |                      |
| Spout type                 | still                |
| Mixer spout range [mm]     | 120                  |
| Material                   | brass                |
| Aerator                    |                      |
| Aerator type               | silicone             |
| Aerator size               | M22                  |
| Connecting hose            |                      |
| Length [mm]                | 450                  |
| Installation thread        | 3/8"                 |
| ii istattatioi i ti ii cad | 3/ 0                 |