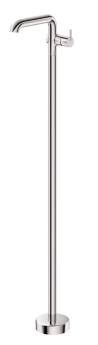

## Washbasin tap, freestanding

Product code: BQS\_02KK EAN: 5907650870197 Color: chrome Warranty [years]: 7

| Mixer                  |                      |
|------------------------|----------------------|
| Finish                 | chrome               |
| Material               | brass                |
| Mixer type             | single-handle, mixer |
| Installation method    | floor                |
| Flow class [l/min]     | Z - 4-9 l/min        |
| Acoustic group [db]    | II (20 < x ≤ 30)     |
| Mixer cartridge        |                      |
| Ceramic cartridge size | 25 mm                |
| Spout                  |                      |
| Spout type             | still                |
| Mixer spout range [mm] | 185                  |
| Material               | brass                |
| Aerator                |                      |
| Aerator type           | honeycomb, swivel    |
|                        |                      |

## Features:

- Noble form and timeless simplicity
- The mixer is equipped with a stream aerator
- The movable aerator allows you to direct the water stream
- Z flow class (4-9 l/min) allowing for water consumption reduction
- The offer includes a cleaning agent for fixtures in all colors