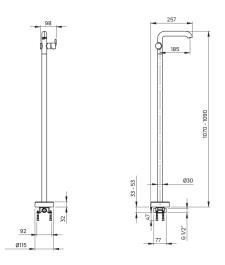

## Washbasin tap, freestanding

Product code: BQS\_02KK EAN: 5907650870197 Color: chrome Warranty [years]: 7

| Mixer                  |                      |
|------------------------|----------------------|
| Finish                 | chrome               |
| Material               | brass                |
| Mixer type             | single-handle, mixer |
| Installation method    | floor                |
| Flow class [l/min]     | Z - 4-9 l/min        |
| Acoustic group [db]    | II (20 < x ≤ 30)     |
| Mixer cartridge        |                      |
| Ceramic cartridge size | 25 mm                |
| Spout                  |                      |
| Spout type             | still                |
| Mixer spout range [mm] | 185                  |
| Material               | brass                |
| Aerator                |                      |
| Aerator type           | honeycomb, swivel    |
|                        |                      |