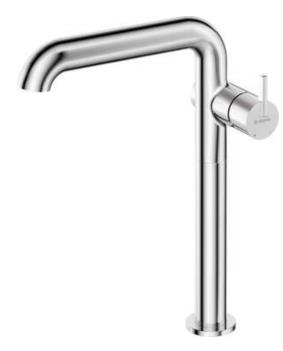

## SILIA Washbasin tap, tall

Product code: BQS\_024K EAN: 5907650853862 Color: chrome Warranty [years]: 7

## Features:

- Noble form and timeless simplicity
- The mixer body is made of the highest quality brass
- The mixer is equipped with a stream aerator
- The movable aerator allows you to direct the water stream
- Only the best materials, the quality of which has been confirmed by laboratory tests
- 45 cm connection hoses included
- The mounting sleeve facilitates the installation of the mixer
- Z flow class (4-9 l/min) allowing for water consumption reduction
- The lever on the side makes it easier to keep the spout clean
- The offer includes a cleaning agent for fixtures in all colors