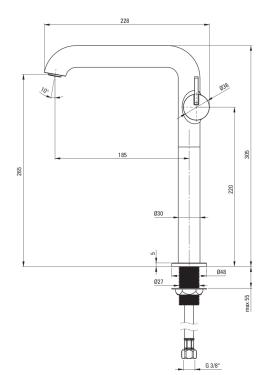

## Mixer

| Finish                 | chrome               |
|------------------------|----------------------|
| Material               | brass                |
| Mixer type             | single-handle, mixer |
| Installation method    | standing             |
| Flow class [l/min]     | Z - 4-9 l/min        |
| Acoustic group [db]    | l (x ≤ 20)           |
| Mixer cartridge        |                      |
| Ceramic cartridge size | 25 mm                |
| Aerator                |                      |
| Aerator type           | swivel, flat         |
| Aerator size           | M24                  |