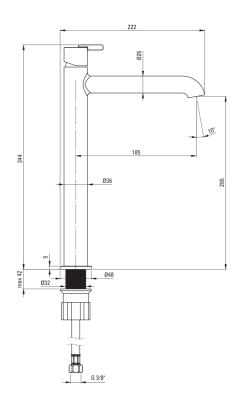

## Mixer chrome Finish Material brass single-handle, mixer Mixer type standing Installation method Flow class [l/min] Z - 4-9 l/min Acoustic group [db] $I(x \le 20)$ Mixer cartridge 25 mm Ceramic cartridge size Spout still Spout type Mixer spout range [mm] 185 Material brass Aerator flat, swivel Aerator type M18 Aerator size **Connecting hose** 450 Length [mm] Installation thread 3/8"