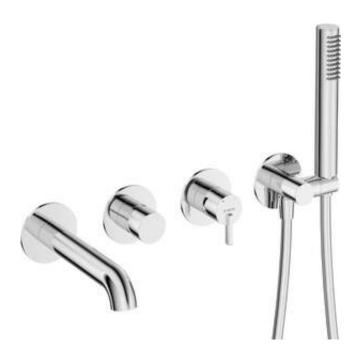

## **SILIA**

## Bath mixer, with shower set

**Product code:** BQS\_018P **EAN:** 5907650858546

Color: chrome
Warranty [years]: 7

| Mixer                  |                      |
|------------------------|----------------------|
| Finish                 | chrome               |
| Material               | brass                |
| Mixer type             | single-handle, mixer |
| Installation method    | concealed            |
| Acoustic group [db]    | I (x ≤ 20)           |
| Mixer cartridge        |                      |
| Ceramic cartridge size | 35 mm                |
| Spout                  |                      |
| Material               | brass                |
| Marenar                | DI 855               |
| Function switch        |                      |
| Switch type            | click mechanical     |
| Aerator                |                      |
| Aerator type           | silicone             |
| Aerator size           | M24                  |
| 710101010120           |                      |
| Hose                   |                      |
| Length [mm]            | 1500                 |
| Braid type             | not applicable       |
| Anti-twist             | 1                    |
| Hand shower            |                      |

## Features:

Anti-calc

Number of functions

Additional features

- · Noble form and timeless simplicity
- Mechanical ceramic Click type function switch
- The mixer body is made of the highest quality brass
- Flush-mounted installation ensures the aesthetics of the bathroom