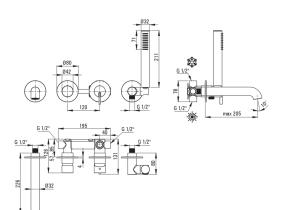

## Bath mixer, with shower set

**Product code:** BQS\_018P **EAN:** 5907650858546

Color: chrome
Warranty [years]: 7

| Mixer                  |                      |
|------------------------|----------------------|
| Finish                 | chrome               |
| Material               | brass                |
| Mixer type             | single-handle, mixer |
| Installation method    | concealed            |
| Acoustic group [db]    | I (x ≤ 20)           |
| Mixer cartridge        |                      |
| Ceramic cartridge size | 35 mm                |
| Spout                  |                      |
| Material               | brass                |
| Marenar                | DI 855               |
| Function switch        |                      |
| Switch type            | click mechanical     |
| Aerator                |                      |
| Aerator type           | silicone             |
| Aerator size           | M24                  |
| 710101010120           |                      |
| Hose                   |                      |
| Length [mm]            | 1500                 |
| Braid type             | not applicable       |
| Anti-twist             | 1                    |
| Hand shower            |                      |