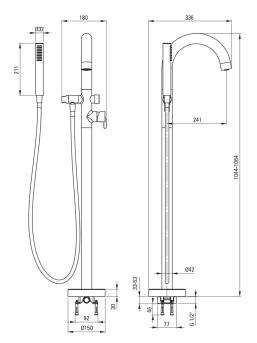

## Bath mixer, freestanding

**Product code:** BQS\_017N **EAN:** 5907650873167

Color: chrome
Warranty [years]: 7

| Mixer                                                                          |                               |
|--------------------------------------------------------------------------------|-------------------------------|
| Finish                                                                         | chrome                        |
| Material                                                                       | brass                         |
| Mixer type                                                                     | single-handle, mixer          |
| Installation method                                                            | floor                         |
| Acoustic group [db]                                                            | II (20 < x ≤ 30)              |
| Mixer cartridge                                                                |                               |
| Ceramic cartridge size                                                         | 35 mm                         |
| Spout                                                                          |                               |
| Spout type                                                                     | still                         |
| Material                                                                       | steel 304                     |
| Function switch                                                                |                               |
| Switch type                                                                    | click mechanical              |
| Aerator                                                                        |                               |
| AELALUI                                                                        |                               |
|                                                                                | swivel, silicone, flat        |
| Aerator type Aerator size                                                      | swivel, silicone, flat<br>M24 |
| Aerator type Aerator size                                                      |                               |
| Aerator type Aerator size  Hose                                                | M24                           |
| Aerator type Aerator size  Hose Length [mm]                                    | M24<br>1500                   |
| Aerator type Aerator size  Hose Length [mm] Braid type                         | M24 1500 not applicable       |
| Aerator type Aerator size  Hose Length [mm]                                    | M24<br>1500                   |
| Aerator type Aerator size  Hose Length [mm] Braid type                         | M24 1500 not applicable       |
| Aerator type Aerator size  Hose Length [mm] Braid type Anti-twist              | M24 1500 not applicable       |
| Aerator type Aerator size  Hose Length [mm] Braid type Anti-twist  Hand shower | M24 1500 not applicable 1     |