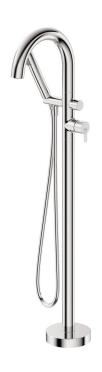

## **SILIA**

## Bath mixer, freestanding

**Product code:** BQS\_017N **EAN:** 5907650873167

Color: chrome
Warranty [years]: 7

| Mixer                                                                          |                               |
|--------------------------------------------------------------------------------|-------------------------------|
| Finish                                                                         | chrome                        |
| Material                                                                       | brass                         |
| Mixer type                                                                     | single-handle, mixer          |
| Installation method                                                            | floor                         |
| Acoustic group [db]                                                            | II (20 < x ≤ 30)              |
| Mixer cartridge                                                                |                               |
| Ceramic cartridge size                                                         | 35 mm                         |
| Spout                                                                          |                               |
| Spout type                                                                     | still                         |
| Material                                                                       | steel 304                     |
| Function switch                                                                |                               |
| Switch type                                                                    | click mechanical              |
| Aerator                                                                        |                               |
| AELALUI                                                                        |                               |
|                                                                                | swivel, silicone, flat        |
| Aerator type Aerator size                                                      | swivel, silicone, flat<br>M24 |
| Aerator type Aerator size                                                      |                               |
| Aerator type Aerator size  Hose                                                | M24                           |
| Aerator type Aerator size  Hose Length [mm]                                    | M24<br>1500                   |
| Aerator type Aerator size  Hose Length [mm] Braid type                         | M24 1500 not applicable       |
| Aerator type Aerator size  Hose Length [mm]                                    | M24<br>1500                   |
| Aerator type Aerator size  Hose Length [mm] Braid type                         | M24 1500 not applicable       |
| Aerator type Aerator size  Hose Length [mm] Braid type Anti-twist              | M24 1500 not applicable       |
| Aerator type Aerator size  Hose Length [mm] Braid type Anti-twist  Hand shower | M24 1500 not applicable 1     |

## Features:

- Noble form and timeless simplicity
- Mechanical ceramic Click type function switch
- Adjustable shower hand angle
- Anti-calc hand shower
- \* Cleaning agent for fixtures in all colors available
- Anti-twist system, preventing the hose from twisting
- Durable hose ends made of brass
- · Cool-out hand shower