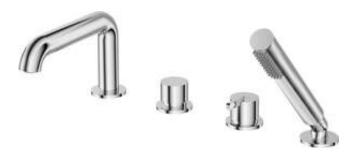

## Bath mixer, 4-hole

% deante

**Product code:** BQS\_014M **EAN:** 5907650853046

Color: chrome
Warranty [years]: 7

| Mixer                  |                           |
|------------------------|---------------------------|
| Finish                 | chrome                    |
| Material               | brass                     |
| Mixer type             | single-handle, mixer      |
| Installation method    | standing                  |
| Acoustic group [db]    | I (x ≤ 20)                |
| Mixer cartridge        |                           |
| Ceramic cartridge size | 35 mm                     |
| Spout                  |                           |
| Spout type             | still                     |
| Mixer spout range [mm] | 191                       |
| Material               | brass                     |
| Function switch        |                           |
|                        | click mechanical          |
| Switch type            | CUCK Mechanicat           |
| Aerator                |                           |
| Aerator type           | silicone, swivel, laminar |
| Aerator size           | M24                       |
| Connecting hose        |                           |
| Length [mm]            | 450                       |
| Installation thread    | 3/8"                      |
| Connection thread      | M12                       |
|                        |                           |
| Hose                   |                           |
| Length [mm]            | 1500                      |
| Anti-twist             | 1                         |
| Hand shower            |                           |
| Number of functions    | 1                         |
| Anti-calc              | Yes                       |
|                        |                           |