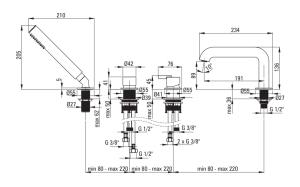

## Bath mixer, 4-hole

% deante

**Product code:** BQS\_014M **EAN:** 5907650853046

Color: chrome
Warranty [years]: 7

| Mixer                  |                           |
|------------------------|---------------------------|
| Finish                 | chrome                    |
| Material               | brass                     |
| Mixer type             | single-handle, mixer      |
| Installation method    | standing                  |
| Acoustic group [db]    | I (x ≤ 20)                |
| Mixer cartridge        |                           |
| Ceramic cartridge size | 35 mm                     |
| Spout                  |                           |
| Spout type             | still                     |
| Mixer spout range [mm] | 191                       |
| Material               | brass                     |
| Function switch        |                           |
|                        | click mechanical          |
| Switch type            | CUCK Mechanicat           |
| Aerator                |                           |
| Aerator type           | silicone, swivel, laminar |
| Aerator size           | M24                       |
| Connecting hose        |                           |
| Length [mm]            | 450                       |
| Installation thread    | 3/8"                      |
| Connection thread      | M12                       |
|                        |                           |
| Hose                   |                           |
| Length [mm]            | 1500                      |
| Anti-twist             | 1                         |
| Hand shower            |                           |
| Number of functions    | 1                         |
| Anti-calc              | Yes                       |
|                        |                           |