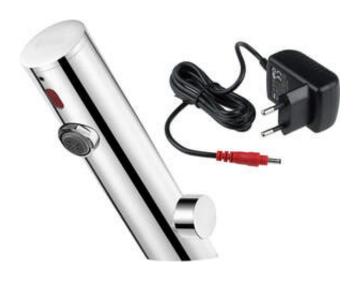

## Washbasin tap, contactless

Product code: BQR\_P29V EAN: 5907650881322 Color: polished steel Warranty [years]: 7

| Aerator                      |                  |
|------------------------------|------------------|
| Aerator type                 | silicone, swivel |
| Aerator size                 | M24              |
| Mixer<br>Installation method | standing         |
| Mixer type                   | sensor           |
| Connecting hose Length [mm]  | 450              |
| Installation thread          | 1/2"             |
| Connection thread            | M8               |

## Features:

- Sensor Duopulse a sensor that draws current impulsively
- Silicone aerator for easy limescale removal
- 45 cm connection hoses included
- The mounting sleeve facilitates the installation of the mixer
- Anti-vandal tap resistant to damage
- Z flow class (4-9 l/min) allowing for water consumption reduction
- The sensor is located on the top of the body, free from dirt and accidental signals
- The mixer is manufactured in Poland, with the utmost care for product quality.
- The movable aerator allows you to direct the water stream
- The mixer is equipped with non-return valves so that the mixed water does not flow back into the installation
- The offer includes a cleaning agent for fixtures in all colors
- Only the best materials, the quality of which has been confirmed by laboratory tests