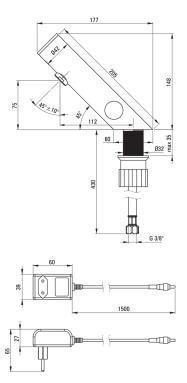

## Washbasin tap, contactless

Product code: BQR\_P29V EAN: 5907650881322 Color: polished steel Warranty [years]: 7

| Aerator                      |                  |
|------------------------------|------------------|
| Aerator type                 | silicone, swivel |
| Aerator size                 | M24              |
| Mixer<br>Installation method | standing         |
| Mixer type                   | sensor           |
| Connecting hose Length [mm]  | 450              |
| Installation thread          | 1/2"             |
| Connection thread            | M8               |