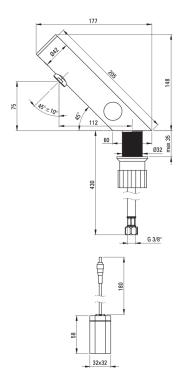

## Washbasin tap, contactless

Product code: BQR\_P29R EAN: 5907650881315 Color: polished steel Warranty [years]: 7

| <b>Aerator</b><br>Aerator type       | swivel, silicone   |
|--------------------------------------|--------------------|
| Aerator size                         | M24                |
| Mixer Installation method Mixer type | standing<br>sensor |
| Connecting hose<br>Length [mm]       | 450                |
| Installation thread                  | 1/2"               |
| Connection thread                    | M8                 |