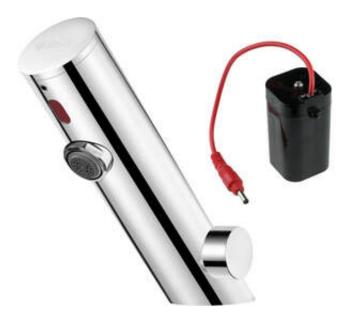

## Washbasin tap, contactless

Product code: BQR\_P29R EAN: 5907650881315 Color: polished steel Warranty [years]: 7

| <b>Aerator</b><br>Aerator type       | swivel, silicone   |
|--------------------------------------|--------------------|
| Aerator size                         | M24                |
| Mixer Installation method Mixer type | standing<br>sensor |
| Connecting hose<br>Length [mm]       | 450                |
| Installation thread                  | 1/2"               |
| Connection thread                    | M8                 |

## Features:

- Sensor Duopulse a sensor that draws current impulsively
- Silicone aerator for easy limescale removal
- 45 cm connection hoses included
- The mounting sleeve facilitates the installation of the mixer
- \* Anti-vandal tap resistant to damage
- Z flow class (4-9 l/min) allowing for water consumption reduction
- The sensor is located on the top of the body, free from dirt and accidental signals
- The mixer is manufactured in Poland, with the utmost care for product quality.
- The movable aerator allows you to direct the water stream
- The mixer is equipped with non-return valves so that the mixed water does not flow back into the installation
- \* Cleaning agent for fixtures in all colors available
- Only the best materials, the quality of which has been confirmed by laboratory tests