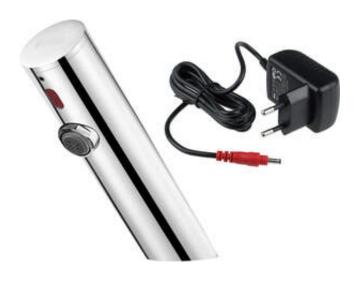

## Washbasin tap, contactless

Product code: BQR\_P28V EAN: 5907650881308 Color: polished steel Warranty [years]: 7

| Aerator             |                         |
|---------------------|-------------------------|
| Aerator type        | silicone, swivel        |
| Aerator size        | M24                     |
| Mixer               |                         |
| Installation method | standing                |
| Mixer type          | sensor, for mixed water |
| Connecting hose     |                         |
| Length [mm]         | 750                     |
| Installation thread | 3/8"                    |
| Connection thread   | M8                      |

## Features:

- Sensor Duopulse a sensor that draws current impulsively
- Silicone aerator for easy limescale removal
- 45 cm connection hoses included
- The mounting sleeve facilitates the installation of the mixer
- Anti-vandal tap resistant to damage
- Z flow class (4-9 l/min) allowing for water consumption reduction
- The sensor is located on the top of the body, free from dirt and accidental signals
- The mixer is manufactured in Poland, with the utmost care for product quality.
- The movable aerator allows you to direct the water stream
- The mixer is equipped with non-return valves so that the mixed water does not flow back into the installation
- The offer includes a cleaning agent for fixtures in all colors
- Only the best materials, the quality of which has been confirmed by laboratory tests