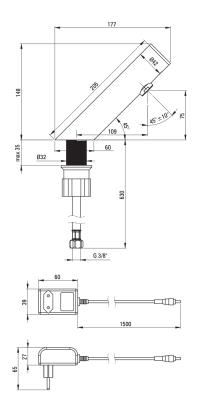

## Washbasin tap, contactless

Product code: BQR\_P28V EAN: 5907650881308 Color: polished steel Warranty [years]: 7

| Aerator             |                         |
|---------------------|-------------------------|
| Aerator type        | silicone, swivel        |
| Aerator size        | M24                     |
| Mixer               |                         |
| Installation method | standing                |
| Mixer type          | sensor, for mixed water |
| Connecting hose     |                         |
| Length [mm]         | 750                     |
| Installation thread | 3/8"                    |
| Connection thread   | M8                      |