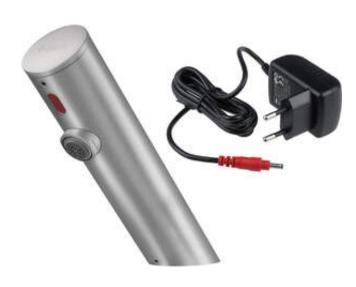

## Washbasin tap, contactless

Product code: BQR\_F28V EAN: 5907650819691 Color: brushed steel Warranty [years]: 7

| Mixer                           |                         |
|---------------------------------|-------------------------|
| Finish                          | steel                   |
| Material                        | steel 304               |
| Mixer type                      | sensor, for mixed water |
| Installation method             | standing                |
| Flow class [l/min]              | Z - 4-9 l/min           |
| Acoustic group [db]             | I (x ≤ 20)              |
| Spout<br>Mixer spout range [mm] | 146                     |
| Aerator                         |                         |
| Aerator type                    | silicone, swivel        |
| Aerator size                    | M24                     |
| Connecting hose                 |                         |
| Length [mm]                     | 750                     |
| Installation thread             | 3/8"                    |

## Features:

Connection thread

- · Anti-vandal tap resistant to damage
- The product requires mixed water supply or connection with a central mixer
- Sensor Duopulse a sensor that draws current impulsively
- The mixer is equipped with a stream aerator
- The movable aerator allows you to direct the water stream
- \* Silicone aerator for easy limescale removal
- 45 cm connection hoses included
- The mounting sleeve facilitates the installation of the mixer
- Z flow class (4-9 l/min) allowing for water consumption reduction
- Only the best materials, the quality of which has been confirmed by laboratory tests
- The mixer is manufactured in Poland, with the utmost care for product quality.
- The sensor is located on the top of the body, free from dirt and accidental signals
- Brushed steel, resistant to scratches and cleaning agents
- Power supply type IP 54, resistant to water splashes and dust.
  Galvanic isolation separates the dangerous voltage circuit from the sensor circuit, ensuring maximum safety.
- The offer includes a cleaning agent for fixtures in all colors