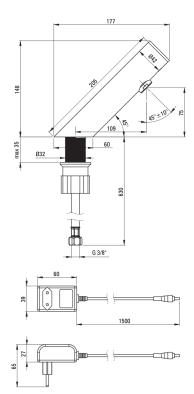

## Washbasin tap, contactless

Product code: BQR\_F28V EAN: 5907650819691 Color: brushed steel Warranty [years]: 7

| Mixer                           |                         |
|---------------------------------|-------------------------|
| Finish                          | steel                   |
| Material                        | steel 304               |
| Mixer type                      | sensor, for mixed water |
| Installation method             | standing                |
| Flow class [l/min]              | Z - 4-9 l/min           |
| Acoustic group [db]             | I (x ≤ 20)              |
| Spout<br>Mixer spout range [mm] | 146                     |
| Aerator                         |                         |
| Aerator type                    | silicone, swivel        |
| Aerator size                    | M24                     |
| Connecting hose                 |                         |
| Length [mm]                     | 750                     |
| Installation thread             | 3/8"                    |