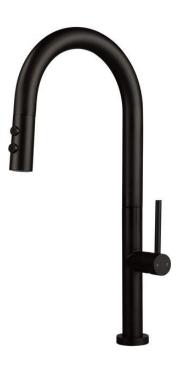

## olfato Kitchen tap

**Product code:** BQO\_N72M **EAN:** 5907650858607

Color: nero

Warranty [years]: 7

| Mixer                  |                      |
|------------------------|----------------------|
| Finish                 | nero                 |
| Material               | steel 304            |
| Mixer type             | single-handle, mixer |
| Installation method    | standing             |
| Flow class [I/min]     | Z - 4-9 l/min        |
| Acoustic group [db]    | I (x ≤ 20)           |
| Check valves           | Yes                  |
| Mixer cartridge        |                      |
| Ceramic cartridge size | 25 mm                |
| Spout                  |                      |
| Spout type             | pull-out             |
| Material               | steel 304            |
| Aerator                |                      |
| Aerator type           | honeycomb            |
| Aerator size           | M22                  |
| Connecting hose        |                      |
| Length [mm]            | 600                  |
| Installation thread    | 1/2"                 |
| Connection thread      | M10                  |
| Hose                   |                      |
| Length [mm]            | 1650                 |
| Anti-twist             | 1                    |
| Hand shower            |                      |
| Number of functions    | 2                    |
|                        |                      |