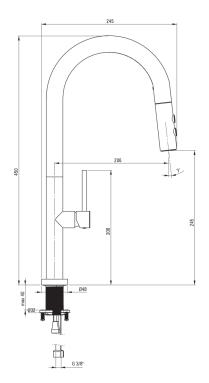

## olfato Kitchen tap

**Product code:** BQO\_N72M **EAN:** 5907650858607

Color: nero

Warranty [years]: 7

| Mixer                  |                      |
|------------------------|----------------------|
| Finish                 | nero                 |
| Material               | steel 304            |
| Mixer type             | single-handle, mixer |
| Installation method    | standing             |
| Flow class [I/min]     | Z - 4-9 l/min        |
| Acoustic group [db]    | I (x ≤ 20)           |
| Check valves           | Yes                  |
| Mixer cartridge        |                      |
| Ceramic cartridge size | 25 mm                |
| Spout                  |                      |
| Spout type             | pull-out             |
| Material               | steel 304            |
| Aerator                |                      |
| Aerator type           | honeycomb            |
| Aerator size           | M22                  |
| Connecting hose        |                      |
| Length [mm]            | 600                  |
| Installation thread    | 1/2"                 |
| Connection thread      | M10                  |
| Hose                   |                      |
| Length [mm]            | 1650                 |
| Anti-twist             | 1                    |
| Hand shower            |                      |
| Number of functions    | 2                    |
|                        |                      |