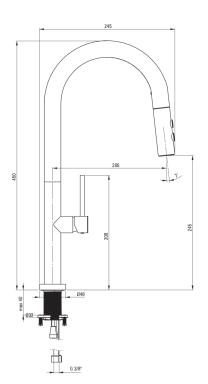

## olfato Kitchen tap

**Product code**: BQO\_D72M **EAN**: 5907650858584

Color: titanium
Warranty [years]: 7

| Mixer                                                                                                                     |                           |
|---------------------------------------------------------------------------------------------------------------------------|---------------------------|
| Finish                                                                                                                    | titanium                  |
| Material                                                                                                                  | steel 304                 |
| Mixer type                                                                                                                | single-handle, mixer      |
| Installation method                                                                                                       | standing                  |
| Flow class [I/min]                                                                                                        | Z - 4-9 l/min             |
| Acoustic group [db]                                                                                                       | I (x ≤ 20)                |
| Check valves                                                                                                              | Yes                       |
| Mixer cartridge                                                                                                           |                           |
| Ceramic cartridge size                                                                                                    | 25 mm                     |
| Spout                                                                                                                     |                           |
| •                                                                                                                         | pull out                  |
| Spout type                                                                                                                | pull-out<br>steel 304     |
| Material                                                                                                                  | steet 504                 |
|                                                                                                                           |                           |
| Aerator                                                                                                                   |                           |
| <b>Aerator</b> Aerator type                                                                                               | honeycomb                 |
|                                                                                                                           | honeycomb<br>M22          |
| Aerator type Aerator size                                                                                                 | •                         |
| Aerator type Aerator size Connecting hose                                                                                 | •                         |
| Aerator type Aerator size                                                                                                 | M22                       |
| Aerator type Aerator size  Connecting hose Length [mm]                                                                    | M22<br>600                |
| Aerator type Aerator size  Connecting hose Length [mm] Installation thread                                                | M22<br>600<br>1/2"        |
| Aerator type Aerator size  Connecting hose Length [mm] Installation thread Connection thread Hose                         | M22<br>600<br>1/2"        |
| Aerator type Aerator size  Connecting hose Length [mm] Installation thread Connection thread                              | M22<br>600<br>1/2"<br>M10 |
| Aerator type Aerator size  Connecting hose Length [mm] Installation thread Connection thread  Hose Length [mm] Anti-twist | M22<br>600<br>1/2"<br>M10 |
| Aerator type Aerator size  Connecting hose Length [mm] Installation thread Connection thread  Hose Length [mm]            | M22<br>600<br>1/2"<br>M10 |