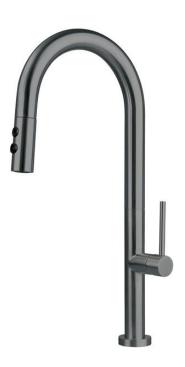

## olfato Kitchen tap

**Product code**: BQO\_D72M **EAN**: 5907650858584

Color: titanium
Warranty [years]: 7

| Mixer                                                                                                                     |                           |
|---------------------------------------------------------------------------------------------------------------------------|---------------------------|
| Finish                                                                                                                    | titanium                  |
| Material                                                                                                                  | steel 304                 |
| Mixer type                                                                                                                | single-handle, mixer      |
| Installation method                                                                                                       | standing                  |
| Flow class [I/min]                                                                                                        | Z - 4-9 l/min             |
| Acoustic group [db]                                                                                                       | I (x ≤ 20)                |
| Check valves                                                                                                              | Yes                       |
| Mixer cartridge                                                                                                           |                           |
| Ceramic cartridge size                                                                                                    | 25 mm                     |
| Spout                                                                                                                     |                           |
| •                                                                                                                         | pull out                  |
| Spout type                                                                                                                | pull-out<br>steel 304     |
| Material                                                                                                                  | steet 504                 |
|                                                                                                                           |                           |
| Aerator                                                                                                                   |                           |
| <b>Aerator</b> Aerator type                                                                                               | honeycomb                 |
|                                                                                                                           | honeycomb<br>M22          |
| Aerator type Aerator size                                                                                                 | •                         |
| Aerator type Aerator size Connecting hose                                                                                 | •                         |
| Aerator type Aerator size                                                                                                 | M22                       |
| Aerator type Aerator size  Connecting hose Length [mm]                                                                    | M22<br>600                |
| Aerator type Aerator size  Connecting hose Length [mm] Installation thread                                                | M22<br>600<br>1/2"        |
| Aerator type Aerator size  Connecting hose Length [mm] Installation thread Connection thread Hose                         | M22<br>600<br>1/2"        |
| Aerator type Aerator size  Connecting hose Length [mm] Installation thread Connection thread                              | M22<br>600<br>1/2"<br>M10 |
| Aerator type Aerator size  Connecting hose Length [mm] Installation thread Connection thread  Hose Length [mm] Anti-twist | M22<br>600<br>1/2"<br>M10 |
| Aerator type Aerator size  Connecting hose Length [mm] Installation thread Connection thread  Hose Length [mm]            | M22<br>600<br>1/2"<br>M10 |

## Features:

- The mounting sleeve facilitates the installation of the mixer
- The mixer is equipped with non-return valves so that the mixed water does not flow back into the installation
- 2-function hand shower (rain and air stream)
- Z flow class (4-9 l/min) allowing for water consumption reduction
- The mixer is equipped with a stream aerator
- Innovative, durable and easy to clean Titanium coating
- The mixer with functional pull-out spout
- 45 cm connection hoses included
- Only the best materials, the quality of which has been confirmed by laboratory tests
- The offer includes a cleaning agent for fixtures in all colors