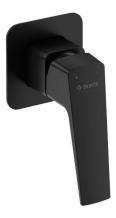

## BLUR Shower mixer, concealed

Product code: BQL\_N44P EAN: 5907650870104 Color: nero Warranty [years]: 7

| 2°0 | dea | 901 | te |
|-----|-----|-----|----|
|     |     |     |    |

## Міхег

| Finish                                           | пего                 |
|--------------------------------------------------|----------------------|
| Material                                         | brass                |
| Mixer type                                       | single-handle, mixer |
| Acoustic group [db]                              | II (20 < x ≤ 30)     |
| <b>Mixer cartridge</b><br>Ceramic cartridge size | 35 mm                |
| Function switch<br>Switch type                   | ceramic mechanical   |

## Features:

- Innovative, durable and easy to clean Nero coating
- Only the best materials, the quality of which has been confirmed by laboratory tests
- Flush-mounted installation ensures the aesthetics of the bathroom
- The mixer body is made of the highest quality brass
- Cleaning agent for fixtures in all colors available