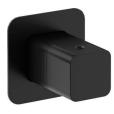

## BLUR Shower mixer, concealed

Product code: BQL\_N44P EAN: 5907650870104 Color: nero Warranty [years]: 7

| 2°0 | dea | 901 | te |
|-----|-----|-----|----|
|     |     |     |    |

## Міхег

| Finish                                           | пего                 |
|--------------------------------------------------|----------------------|
| Material                                         | brass                |
| Mixer type                                       | single-handle, mixer |
| Acoustic group [db]                              | II (20 < x ≤ 30)     |
| <b>Mixer cartridge</b><br>Ceramic cartridge size | 35 mm                |
| Function switch<br>Switch type                   | ceramic mechanical   |

## Features:

- Innovative, durable and easy to clean Nero coating
- Only the best materials, the quality of which has been confirmed by laboratory tests
- Flush-mounted installation ensures the aesthetics of the bathroom
- The mixer body is made of the highest quality brass
- Cleaning agent for fixtures in all colors available