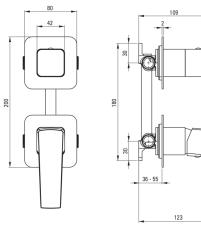

## BLUR Shower mixer, concealed

Product code: BQL\_N44P EAN: 5907650870104 Color: nero Warranty [years]: 7

| 2°0 | dea | 901 | te |
|-----|-----|-----|----|
|     |     |     |    |

## Міхег

| Finish                                           | пего                 |
|--------------------------------------------------|----------------------|
| Material                                         | brass                |
| Mixer type                                       | single-handle, mixer |
| Acoustic group [db]                              | II (20 < x ≤ 30)     |
| <b>Mixer cartridge</b><br>Ceramic cartridge size | 35 mm                |
| Function switch<br>Switch type                   | ceramic mechanical   |